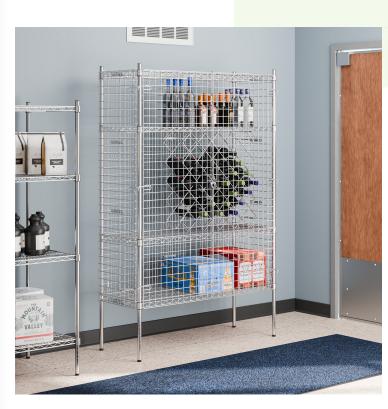

| Project: | Date: | Approval: | Qty: | Item #: | 460CSC1848KS |
|----------|-------|-----------|------|---------|--------------|
|          |       |           |      |         |              |

Regency NSF Stationary Chrome Wire Security Cage Kit - 18" x 48" x 74"

## **Features**

- Includes 4 shelves, (4) 74" knock down posts, and 1 security cage
- Perfect for the safe storage of wine or liquor
- Measures 18" x 48" x 74" when assembled
- Chrome wire design

#### **Notes & Details**

Ensure that your finest wines and liquors are safely stored with the Regency 18" x 48" NSF stationary chrome wire security cage kit! Not only will you be protecting your products from damage or theft, but you'll also be optimizing storage space in your wine cellar or kitchen!

The chrome construction gives this security kit excellent durability, while also being easy to keep clean and sanitary. This unit is for use in dry environments with low humidity, making it perfect for storing your finest wines, bulk goods, or even heavy prep tools. In addition, an open wire design minimizes dust accumulation and provides increased visibility of the unit's contents, ensuring easy cleaning and organization. And, for added convenience, the space between the shelves is adjustable, giving you the flexibility to store items of varying heights with ease.

Each shelf boasts a 600 lb. weight capacity, which offers you the ability to store virtually anything you wish in this secure, reliable unit. And, thanks to the knock down posts, assembling or disassembling this unit is easier than ever! Because the posts conveniently unscrew in the middle, they form two smaller halves that are easier to move. When you'd like to reassemble them, you'll only need a rubber mallet, and the convenient inch markings allow you to remember your preferred shelf spacing.

#### Kit Includes:

- (4) 18" x 48" shelves
- (4) 74" knock down posts
- (1) security cage

🛕 WARNING: This product can expose you to chemicals including lead, which are known to the State of California to cause cancer and birth defects or other reproductive harm. For more information, go to