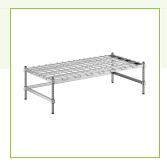

# Regency 24" x 48" Heavy-Duty Chrome Dunnage Rack with Mat

#460C2448HF11

### **Features**

- Rugged chrome dunnage shelf with removable wire mat
- Maintains airflow of wire shelving but with greater strength for heavier storage
- Great for dry storage environments
- Includes 4 pairs of split sleeves
- 800 lb. capacity; ships unassembled

#### **Notes & Details**

To safely store your heaviest ingredients and other products, look no further than this Regency 24" x 48" heavy-duty chrome dunnage rack with mat! The rugged chrome construction combines with a wire mat to give you a perfect storage solution for stock rooms and other dry environments, providing the same airflow benefits as wire shelving but with greater strength for heavier storage. With an 800 lb. capacity, this rack allows you to confidently store your heaviest bags of potatoes, popcorn kernels, flour, and other hefty supplies with ease. For added convenience, the wire mat can be removed for a simple yet thorough cleaning.

Each of the four 14" tall chrome wire shelving posts offer the strength and durability you need in a commercial setting. If you're looking for a durable shelving solution for your establishment, this heavy-duty dunnage rack gives you the reliability you've come to expect from Regency Space Solutions, for a price you can afford. This unit ships unassembled to provide the best possible savings on shipping costs.