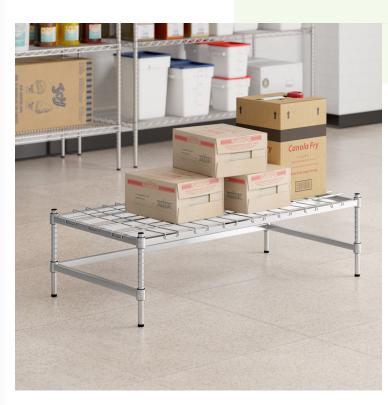

# Regency 24" x 48" Heavy-Duty Chrome Dunnage Rack with Mat

#460C2448HF11

### **Features**

- Rugged chrome dunnage shelf with removable wire mat
- Maintains airflow of wire shelving but with greater strength for heavier storage
- Great for dry storage environments
- Includes 4 pairs of split sleeves
- 800 lb. capacity; ships unassembled

#### **Notes & Details**

To safely store your heaviest ingredients and other products, look no further than this Regency 24" x 48" heavy-duty chrome dunnage rack with mat! The rugged chrome construction combines with a wire mat to give you a perfect storage solution for stock rooms and other dry environments, providing the same airflow benefits as wire shelving but with greater strength for heavier storage. With an 800 lb. capacity, this rack allows you to confidently store your heaviest bags of potatoes, popcorn kernels, flour, and other hefty supplies with ease. For added convenience, the wire mat can be removed for a simple yet thorough cleaning.

Each of the four 14" tall chrome wire shelving posts offer the strength and durability you need in a commercial setting. If you're looking for a durable shelving solution for your establishment, this heavy-duty dunnage rack gives you the reliability you've come to expect from Regency Space Solutions, for a price you can afford. This unit ships unassembled to provide the best possible savings on shipping costs.