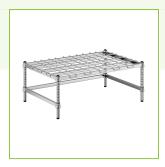

# Regency 24" x 36" Heavy-Duty Chrome Dunnage Rack with Mat

#460C2436HF11

#### **Notes & Details**

To safely store your heaviest ingredients and other products, look no further than this Regency 24" x 36" heavy-duty chrome dunnage rack with mat! The rugged chrome construction combines with a wire mat to give you a perfect storage solution for stock rooms and other dry environments, providing the same airflow benefits as wire shelving but with greater strength for heavier storage. With an 800 lb. capacity, this rack allows you to confidently store your heaviest bags of potatoes, popcorn kernels, flour, and other hefty supplies with ease. For added convenience, the wire mat can be removed for a simple yet thorough cleaning.