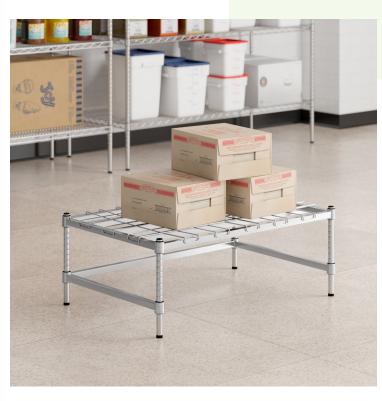

# Regency 24" x 36" Heavy-Duty Chrome Dunnage Rack with Mat

#460C2436HF11

#### **Notes & Details**

To safely store your heaviest ingredients and other products, look no further than this Regency 24" x 36" heavy-duty chrome dunnage rack with mat! The rugged chrome construction combines with a wire mat to give you a perfect storage solution for stock rooms and other dry environments, providing the same airflow benefits as wire shelving but with greater strength for heavier storage. With an 800 lb. capacity, this rack allows you to confidently store your heaviest bags of potatoes, popcorn kernels, flour, and other hefty supplies with ease. For added convenience, the wire mat can be removed for a simple yet thorough cleaning.

Each of the four 14" tall chrome wire shelving posts offer the strength and durability you need in a commercial setting. If you're looking for a durable shelving solution for your establishment, this heavy-duty dunnage rack gives you the reliability you've come to expect from Regency Space Solutions, for a price you can afford. This unit ships unassembled to provide the best possible savings on shipping costs.