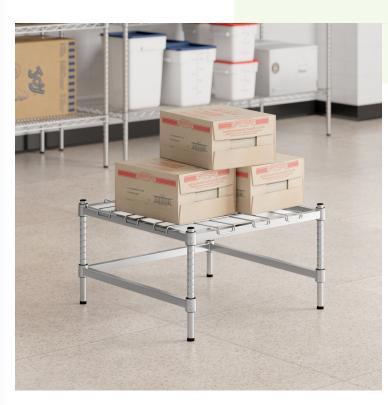

# Regency 24" x 24" Heavy-Duty Chrome Dunnage Rack with Mat

#460C2424HF11

## **Features**

- Rugged chrome dunnage shelf with removable wire mat
- Maintains airflow of wire shelving but with greater strength for heavier storage
- Great for dry storage environments
- Includes 4 pairs of split sleeves
- 800 lb. capacity; ships unassembled

## **Notes & Details**

To safely store your heaviest ingredients and other products, look no further than this Regency 24" x 24" heavy-duty chrome dunnage rack with mat! The rugged chrome construction combines with a wire mat to give you a perfect storage solution for stock rooms and other dry environments, providing the same airflow benefits as wire shelving but with greater strength for heavier storage. With an 800 lb. capacity, this rack allows you to confidently store your heaviest bags of potatoes, popcorn kernels, flour, and other hefty supplies with ease. For added convenience, the wire mat can be removed for a simple yet thorough cleaning.

Each of the four 14" tall chrome wire shelving posts offer the strength and durability you need in a commercial setting. If you're looking for a durable shelving solution for your establishment, this heavy-duty dunnage rack gives you the reliability you've come to expect from Regency Space Solutions, for a price you can afford. This unit ships unassembled to provide the best possible savings on shipping costs.