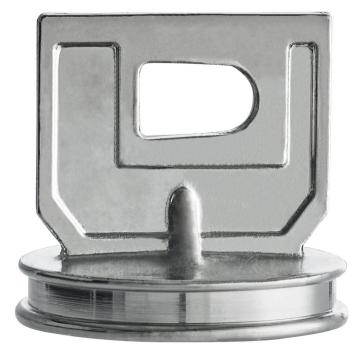

## Notes & Details

Replace a broken or worn out drain stopper on your Regency waste valve with this Regency plunger. This part allows your waste valve to stop the flow of water down the drain as needed.