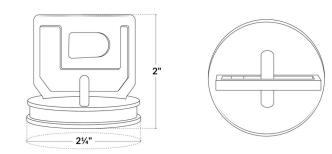

## **Plan View**

## Notes & Details

Replace a broken or worn out drain stopper on your Regency waste valve with this Regency plunger. This part allows your waste valve to stop the flow of water down the drain as needed.