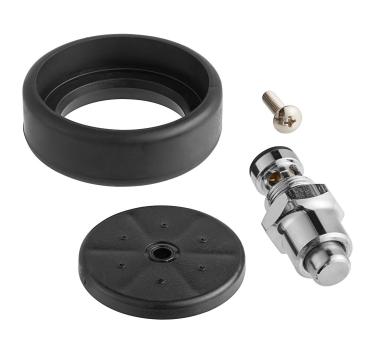

### **Features**

- For Regency pre-rinse faucets (sold separately)
- Includes faucet bonnet, spray head ring, spray face screw, and spray face plate
- Allows you to efficiently fix a broken spray valve

#### Kit includes:

- Faucet bonnet
- Spray head ring
- Spray face plate
- Spray face plate screw

WARNING: This product can expose you to chemicals including lead, which are known to the State of California to cause cancer and birth defects or other reproductive harm. For more information, go to <a href="https://www.p65warnings.ca.gov">www.p65warnings.ca.gov</a>.