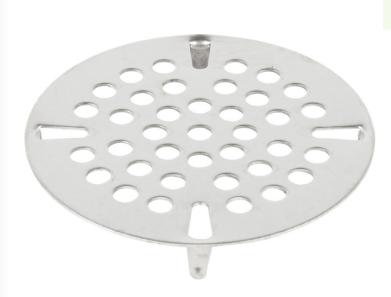

# Regency 3 1/2" Flat Strainer for Twist / Lever Handle Valve Drains

#600LWSTRAINR

### **Notes & Details**

This flat Regency strainer is  $3\,1/2$ " in diameter and easily fits into your compatibly sized  $3\,1/2$ " sink drains and twist / lever handle waste valves. This strainer will fit other brands of lever / twist drains including T&S and Advance Tabco.