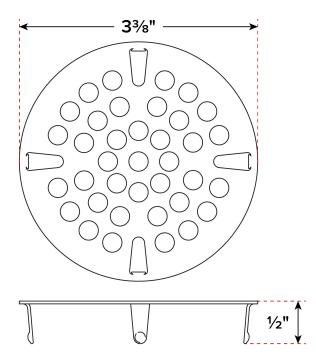

### **Notes & Details**

This flat Regency strainer is  $3\,1/2$ " in diameter and easily fits into your compatibly sized  $3\,1/2$ " sink drains and twist / lever handle waste valves. This strainer will fit other brands of lever / twist drains including T&S and Advance Tabco.