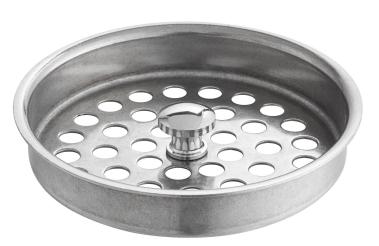

## Regency 3 1/2" Basket Strainer

#600LWBSTRNR

## **Features**

- Great alternative to the standard flat strainer that came with your waste valve
- Measures 3 1/2" in diameter •
- Strains out food scraps and debris to prevent the drain from becoming clogged

## Notes & Details

Use this Regency 3 1/2" basket strainer to replace a broken or missing basket strainer on your Regency waste valve. Designed to capture large food scraps and debris before they go down the drain, this basket strainer keeps your drain from becoming clogged. This strainer easily fits into existing sink and twist/lever waste valves with a 3 1/2" drain opening. Compatible with Regency twist/lever waste valves as well as other brands including T&S and Advance Tabco, this basket strainer is great for keeping your waste valve and drain operating effectively.