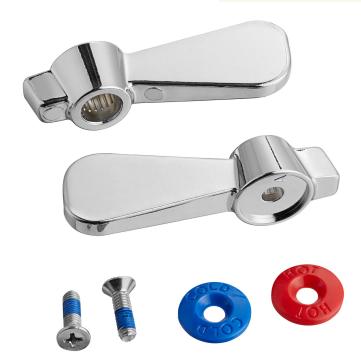

#### **Notes & Details**

Easily replace broken or damaged faucet handles with this Regency hot / cold lever handle kit. Compatible with select Regency faucets, this part is a direct replacement for the original one that came with your unit and lets your repair your faucet quickly to get it back in operation. Not only do the labeled, color-coded ring inserts allow for simple identification, but this kit also conveniently comes with the attachment screws needed for assembly.

#### Kit Includes:

- Hot insert
- Cold insert
- (2) Attachment screws
- (2) Lever handles

WARNING: This product can expose you to chemicals including lead, which are known to the State of California to cause cancer and birth defects or other reproductive harm. For more information, go to <a href="https://www.p65warnings.ca.gov">www.p65warnings.ca.gov</a>.