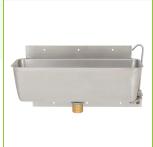

# **Features**

- Made of durable, corrosion-resistant 18 gauge type 304 stainless steel
- Includes a stainless steel bottom mounting angle
- A two welded dividers split the bowl
- Faucet with a 7/16" male inlet included for easy filling
- Comes with a 1" drain and a removable overflow pipe

Thanks to its pre-drilled top mounting panel and the included stainless steel bottom mounting angle, this dipper well attaches easily to the side of your ice cream dipping cabinet. The faucet comes included for easy filling of the dipperwell and to provide a constant flow of fresh rinse water for your ice cream scoops. This model also comes with a 1" drain and a removable overflow pipe to help prevent messy spills and accidents.