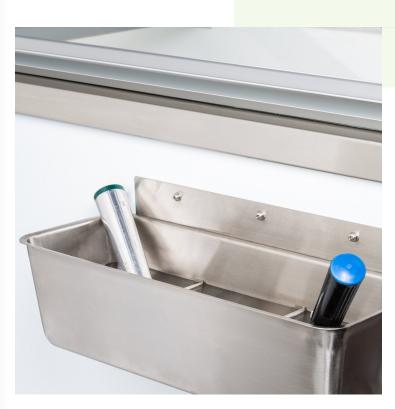

# **Features**

- Made of durable, corrosion-resistant 18 gauge type 304 stainless steel
- Includes a stainless steel bottom mounting angle
- A two welded dividers split the bowl
- Faucet with a 7/16" male inlet included for easy filling
- Comes with a 1" drain and a removable overflow pipe

# **Notes & Details**

Keep your ice cream dippers squeaky clean and ready to scoop at all times with this Regency 15" ice cream dipper well and faucet set. This dipper well provides a constant supply of fresh rinse water that helps prevent flavor transfer between ice cream flavors and cross contamination risks. It is made of durable, corrosion-resistant 18 gauge type 304 stainless steel for a long product life. Inside the bowl are two welded dividers to keep your scoops organized.

Thanks to its pre-drilled top mounting panel and the included stainless steel bottom mounting angle, this dipper well attaches easily to the side of your ice cream dipping cabinet. The faucet comes included for easy filling of the dipperwell and to provide a constant flow of fresh rinse water for your ice cream scoops. This model also comes with a 1" drain and a removable overflow pipe to help prevent messy spills and accidents.