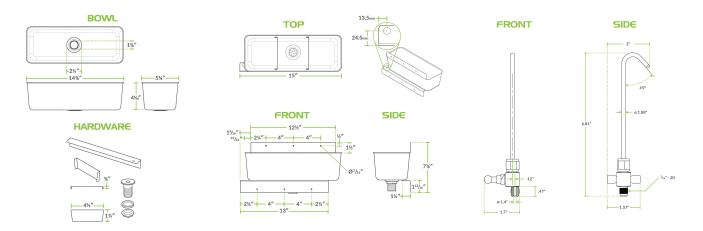

# **Technical Data**

| Width         | 14 3/8 Inches             |
|---------------|---------------------------|
| Depth         | 5 3/8 Inches              |
| Height        | 4 1/16 Inches             |
| Spout Length  | 2 Inches                  |
| Faucet Width  | 1 3/4 Inches              |
| Faucet Height | 6 13/16 Inches            |
| Drain Size    | 1 Inch                    |
| Finish        | Chrome<br>Stainless Steel |
| Gauge         | 18 Gauge                  |

#### **Technical Data**

| Installation Type    | Side Mounted             |
|----------------------|--------------------------|
| Material             | Brass<br>Stainless Steel |
| Stainless Steel Type | Type 304                 |
| Туре                 | Bowl and Faucet Sets     |
| Water Inlet Size     | 7/16 Inches              |

# **Plan View**