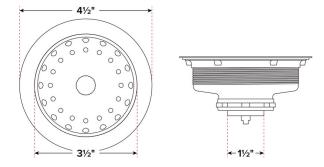

| Project: | Date: | Approval: | Qty: | Item #: 600DB35 |
|----------|-------|-----------|------|-----------------|
|          |       |           |      |                 |



## Regency 3 1/2" Basket Drain with Strainer - 1 1/2" IPS

#600DB35







**Technical Data** 

Type

Drain Assemblies Drain Components

## **Features**

- Fits a variety of sinks from popular brands
- Comes with strainer
- 3 1/2" opening
- 1 1/2" IPS connection
- Durable construction

## **Plan View**



## **Notes & Details**

This Regency  $3\,1/2$ " replacement drain / strainer serves as a perfect replacement when the original drain becomes worn out and ineffective. With a  $3\,1/2$ " opening this item installs easily into compatible sinks from many popular brands.

WARNING: This product can expose you to chemicals including lead, which are known to the State of California to cause cancer and birth defects or other reproductive harm. For more information, go to <a href="https://www.p65warnings.ca.gov">www.p65warnings.ca.gov</a>.