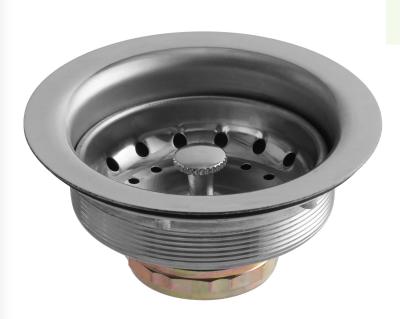

## Regency 3 1/2" Basket Drain with Strainer - 1 1/2" IPS

#600DB35

**Technical Data** 

Type

Drain Assemblies Drain Components

## **Features**

- Fits a variety of sinks from popular brands
- Comes with strainer
- 3 1/2" opening
- 1 1/2" IPS connection
- Durable construction

## **Notes & Details**

This Regency  $3\,1/2$ " replacement drain / strainer serves as a perfect replacement when the original drain becomes worn out and ineffective. With a  $3\,1/2$ " opening this item installs easily into compatible sinks from many popular brands.