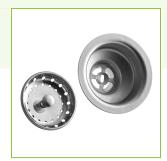

## Regency 3 1/2" Basket Drain with Strainer - 1 1/2" IPS

#600DB35

**Technical Data** 

Type

Drain Assemblies Drain Components

## **Features**

- Fits a variety of sinks from popular brands
- Comes with strainer
- 3 1/2" opening
- 1 1/2" IPS connection
- Durable construction