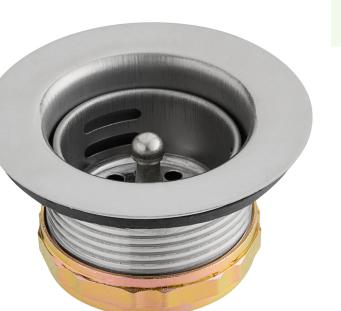

## Regency 1 1/2" Basket Drain with Strainer - 1 1/2" IPS

#600DB15

**Technical Data** 

Туре

Drain Assemblies Drain Components

## **Features**

- Fits a variety of hand, underbar, bar, and other sinks from popular brands
- Comes with strainer
- 2 13/16" top diameter
- 1 1/2" IPS connection •
- Durable construction •

## Notes & Details

This Regency 1 1/2" stainless steel replacement drain / strainer serves as a perfect replacement when the original drain becomes worn out and ineffective. With a 2 13/16" top diameter, this item will fit all sink drain holes with a 1 1/2" drain pipe fitting size, and works with a number of bar sinks, hand sinks, underbar, and other sinks from many popular brands.