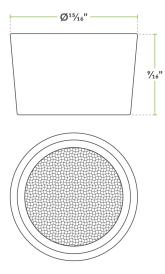

## **Technical Data**

| Height    | 9/16 Inch                   |
|-----------|-----------------------------|
| Diameter  | 15/16 Inch                  |
| Features  | NSF/ANSI 372<br>NSF/ANSI 61 |
| Flow Rate | 2 GPM                       |
| Туре      | Aerators                    |

### **Plan View**