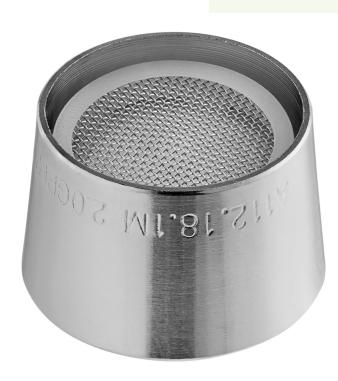

### **Features**

- Direct replacement for original part
- Helps control the stream of water coming out of the faucet
- Quick and easy installation
- Releases water at 2 GPM

### **Notes & Details**

Use this Regency 2 GPM replacement aerator as a direct replacement for the one that came standard with select faucets. It includes a plain outlet with a screen and washer to regulate your water flow, and it releases water at 2 GPM. Better yet, installation is quick and easy. With 55/64-27 UNS threads, threading it into the end of your faucet spout is simple.