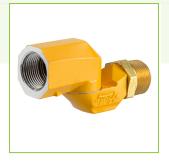

## Regency 3/4" Swivel Connector for Regency Gas Hoses #600GSWVL34

## Notes & Details

This 3/4" swivel connector from Regency is the perfect way to extend the life of your gas connector! Ideal for applications where the attached equipment will be mounted on casters and moved regularly for cleaning and maintenance, this connector rotates as the equipment moves, reducing stress on the hose connection points while also reducing kinking and twisting. Use 1 at each end of the hose to maximize your range of motion and make moving equipment easy. It has 3/4" fittings.