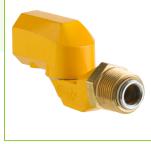

## Regency 3/4" Swivel Connector for Regency Gas Hoses #600GSWVL34

## Notes & Details

This 3/4" swivel connector from Regency is the perfect way to extend the life of your gas connector! Ideal for applications where the attached equipment will be mounted on casters and moved regularly for cleaning and maintenance, this connector rotates as the equipment moves, reducing stress on the hose connection points while also reducing kinking and twisting. Use 1 at each end of the hose to maximize your range of motion and make moving equipment easy. It has 3/4" fittings.