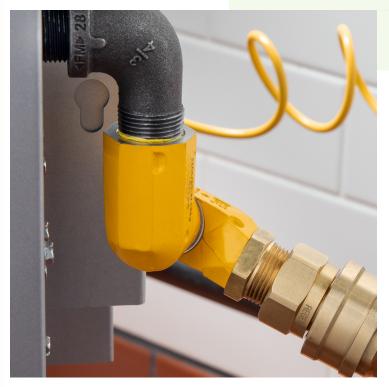

## Regency 3/4" Swivel Connector for Regency Gas Hoses #600GSWVL34

## Notes & Details

This 3/4" swivel connector from Regency is the perfect way to extend the life of your gas connector! Ideal for applications where the attached equipment will be mounted on casters and moved regularly for cleaning and maintenance, this connector rotates as the equipment moves, reducing stress on the hose connection points while also reducing kinking and twisting. Use 1 at each end of the hose to maximize your range of motion and make moving equipment easy. It has 3/4" fittings.