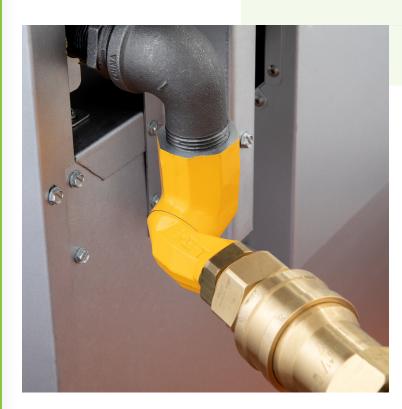

## Regency 1" Swivel Connector for Regency Gas Hoses

#600GSWVL10

## **Notes & Details**

This 1" swivel connector from Regency is the perfect way to extend the life of your gas connector! Ideal for applications where the attached equipment will be mounted on casters and moved regularly for cleaning and maintenance, this connector rotates as the equipment moves, reducing stress on the hose connection points while also reducing kinking and twisting. Use 1 at each end of the hose to maximize your range of motion and make moving equipment easy. It has 1" fittings.