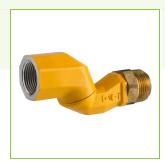

## Regency 1" Swivel Connector for Regency Gas Hoses

#600GSWVL10

## **Notes & Details**

This 1" swivel connector from Regency is the perfect way to extend the life of your gas connector! Ideal for applications where the attached equipment will be mounted on casters and moved regularly for cleaning and maintenance, this connector rotates as the equipment moves, reducing stress on the hose connection points while also reducing kinking and twisting. Use 1 at each end of the hose to maximize your range of motion and make moving equipment easy. It has 1" fittings.