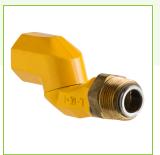

## Regency 1" Swivel Connector for Regency Gas Hoses

#600GSWVL10

## **Notes & Details**

This 1" swivel connector from Regency is the perfect way to extend the life of your gas connector! Ideal for applications where the attached equipment will be mounted on casters and moved regularly for cleaning and maintenance, this connector rotates as the equipment moves, reducing stress on the hose connection points while also reducing kinking and twisting. Use 1 at each end of the hose to maximize your range of motion and make moving equipment easy. It has 1" fittings.