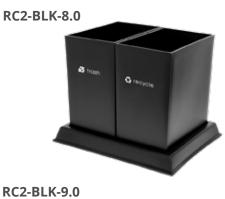

## **Model Sets**

reCollect2 sets include:

- (2) removable bins in (1) set-base
- Bins and set-base available blank and with "trash" and "recycle" imprints
- Measures 15.25" x 12.25" x 12" high and weighs approx. 7 lbs.