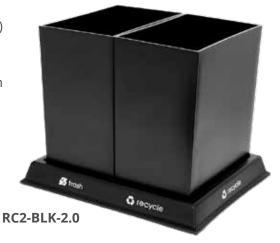

## **Model Sets**

reCollect2 sets include:

- (2) removable bins in (1) set-base
- Bins and set-base available blank and with "trash" and "recycle" imprints
- Measures 15.25" x 12.25" x 12" high and weighs approx. 7 lbs.