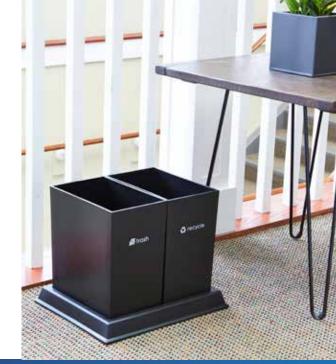

## A simple and attractive recycling solution.

Little changes transform into substantial results: make this innovative recycling receptacle an integral element of your recycling program. Designed smaller in scale, it's ideal for hotel guest rooms, offices and classroom environments.

independent 11 qt. bins separate from base

modern, clean and streamlined silhouette

each component is 100% recyclable

made in the U.S.A.