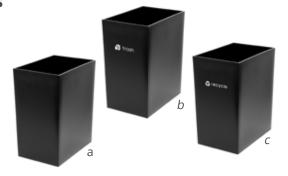

## **Stand-Alone Bins**

6.5" x 10" x 12" high a. Blank BNBK-N0 b. trash BNBK-23-WH c. recycle BNBK-10-WH

Replacement Bases Available