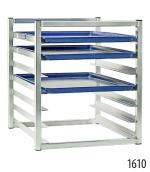

## **►** Insert Rack

| Model<br>No.                                                  | Size<br>W-H-D      | Pan<br>Capacity | Angle<br>Spacing | Ship<br>Lbs. |  |
|---------------------------------------------------------------|--------------------|-----------------|------------------|--------------|--|
| 1/2-Size Unit - Holds 18" x 26" (Full Size) Sheet Pans        |                    |                 |                  |              |  |
| 1610                                                          | 203/8" x 23" x 24" | 7               | 3″               | 14           |  |
| Full Size Unit - Holds 18" x 26" (Full Size) Sheet Pans       |                    |                 |                  |              |  |
| 1612                                                          | 203/8" x 51" x 24" | 16              | 3″               | 28           |  |
| 97729                                                         | 203/8" x 51" x 24" | 24              | 2"               | 35           |  |
| Full Size Unit - Steamtable - Holds 12" x 20" Steamtable Pans |                    |                 |                  |              |  |
| 97073 *                                                       | 15%" x 23¼" x 22"  | 7               | 3″               | 25           |  |