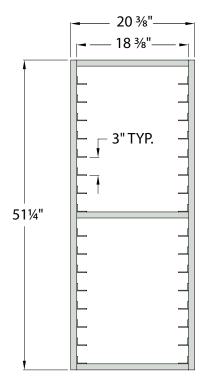

## **►** Insert Rack

| Model<br>No.                                                  | Size<br>W-H-D      | Pan<br>Capacity | Angle<br>Spacing | Ship<br>Lbs. |  |
|---------------------------------------------------------------|--------------------|-----------------|------------------|--------------|--|
| 1/2-Size Unit - Holds 18" x 26" (Full Size) Sheet Pans        |                    |                 |                  |              |  |
| 1610                                                          | 203/8" x 23" x 24" | 7               | 3″               | 14           |  |
| Full Size Unit - Holds 18" x 26" (Full Size) Sheet Pans       |                    |                 |                  |              |  |
| 1612                                                          | 203/8" x 51" x 24" | 16              | 3″               | 28           |  |
| 97729                                                         | 203/8" x 51" x 24" | 24              | 2"               | 35           |  |
| Full Size Unit - Steamtable - Holds 12" x 20" Steamtable Pans |                    |                 |                  |              |  |
| 97073 *                                                       | 15%" x 23¼" x 22"  | 7               | 3″               | 25           |  |

Fits most reach-ins • Needs 21" door clearance.

\* Not NSF Certified.