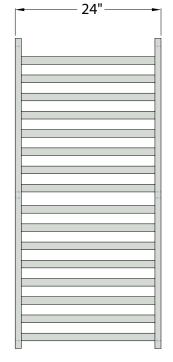

## **►** Insert Rack

| Model<br>No.                                                  | Size<br>W-H-D      | Pan<br>Capacity | Angle<br>Spacing | Ship<br>Lbs. |  |
|---------------------------------------------------------------|--------------------|-----------------|------------------|--------------|--|
| 1/2-Size Unit - Holds 18" x 26" (Full Size) Sheet Pans        |                    |                 |                  |              |  |
| 1610                                                          | 203/8" x 23" x 24" | 7               | 3″               | 14           |  |
| Full Size Unit - Holds 18" x 26" (Full Size) Sheet Pans       |                    |                 |                  |              |  |
| 1612                                                          | 203/8" x 51" x 24" | 16              | 3″               | 28           |  |
| 97729                                                         | 203/8" x 51" x 24" | 24              | 2"               | 35           |  |
| Full Size Unit - Steamtable - Holds 12" x 20" Steamtable Pans |                    |                 |                  |              |  |
| 97073 *                                                       | 15%" x 23¼" x 22"  | 7               | 3″               | 25           |  |

Fits most reach-ins • Needs 21" door clearance.

\* Not NSF Certified.