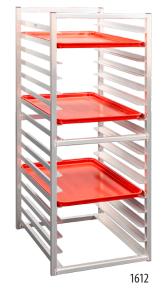

## **►** Insert Rack

| Model<br>No.                                                  | Size<br>W-H-D      | Pan<br>Capacity | Angle<br>Spacing | Ship<br>Lbs. |  |
|---------------------------------------------------------------|--------------------|-----------------|------------------|--------------|--|
| 1/2-Size Unit - Holds 18" x 26" (Full Size) Sheet Pans        |                    |                 |                  |              |  |
| 1610                                                          | 203/8" x 23" x 24" | 7               | 3″               | 14           |  |
| Full Size Unit - Holds 18" x 26" (Full Size) Sheet Pans       |                    |                 |                  |              |  |
| 1612                                                          | 203/8" x 51" x 24" | 16              | 3″               | 28           |  |
| 97729                                                         | 203/8" x 51" x 24" | 24              | 2"               | 35           |  |
| Full Size Unit - Steamtable - Holds 12" x 20" Steamtable Pans |                    |                 |                  |              |  |
| 97073 *                                                       | 15%" x 23¼" x 22"  | 7               | 3″               | 25           |  |