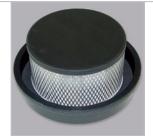

# **LineVacer Specs**

Motor: 744 watt/6.2 amp

Airflow: 124 CFM Static Lift: 75" Weight: 13 lbs. Sound Level: 64 dB

Intercept Micro® Filter media: 698 sq. in.

**Includes:** a 1<sup>1</sup>/<sub>2</sub>" static-dissipating vacuum hose two Intercept Micro Filters, and either a 50' extension cord for backpack models or a 15' hard-wired power cord for cart models

## **True Sealed HEPA/ULPA Filtration Model**

HEPA: 99.97% efficient at filtering particulates measuring 0.3 microns and larger with 1197 sq. in. HEPA filtration area.

Total Filter Area: 2283 sq. in.

ULPA: 99.999+% efficient at filtering particulates measuring 0.12 microns and larger with 2146 sq. in. ULPA filtration area.

Total Filter Area: 3232 sq. in.