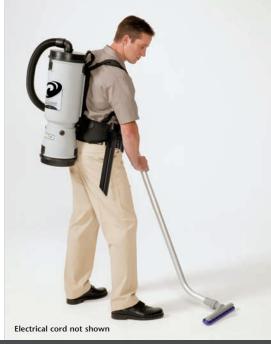

# INEVACER

The Linevacer® is ideal for applications when clean air in a controlled environment is critical such as cleaning medical facilities, clean rooms, computer labs, and is appropriate for lead renovation work under the EPA's RRP rule.

# **Advantages**

Utilizes mountaineering-style backpack technology to carry the vacuum comfortably and ergonomically across the hips. Backpack vacuums are proven to clean more area in less time and with less operator fatigue.