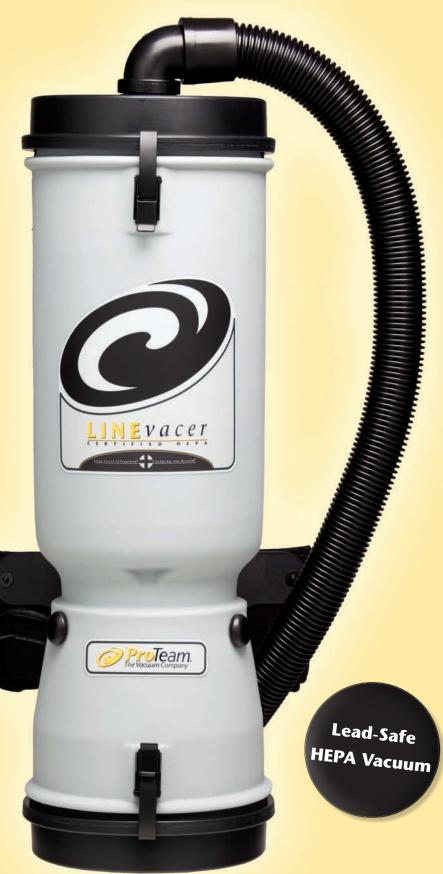

# INEVACER

The Linevacer® is ideal for applications when clean air in a controlled environment is critical such as cleaning medical facilities, clean rooms, computer labs, and is appropriate for lead renovation work under the EPA's RRP rule.

# **LineVacer Specs**

Motor: 744 watt/6.2 amp

Airflow: 124 CFM Static Lift: 75" Weight: 13 lbs. Sound Level: 64 dB

Intercept Micro® Filter media: 698 sq. in.

**Includes:** a 1<sup>1</sup>/<sub>2</sub>" static-dissipating vacuum hose two Intercept Micro Filters, and either a 50' extension cord for backpack models or a 15' hard-wired power cord for cart models

# **Advantages**

Utilizes mountaineering-style backpack technology to carry the vacuum comfortably and ergonomically across the hips. Backpack vacuums are proven to clean more area in less time and with less operator fatigue.

The LineVacer HEPA backpack vacuum which utilizes a certified HEPA filter as the last filtration stage meets the EPA's definition of a HEPA Vacuum under the Lead Safety Renovation, Repair and Painting Rule (EPA RRP Rule).