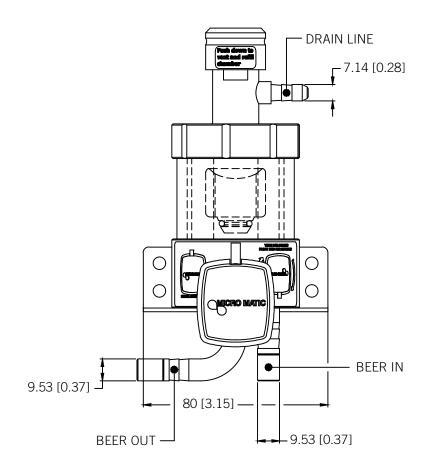

# PRO-MAX (FOB DETECTOR)



# STAINLESS STEEL

- New Generation PRO-MAX FOB (Foam On Beer) Detector.
- Eliminate foam and wasted beer when a keg is emptied.
- Replace the keg, reset the FOB, and beer is flowing again.
- Stainless steel contact with the beer for the ultimate in draft purity.





www.micromatic.com • 1 (866) 327-4159

PRO-MAX-MM STAINLESS STEEL

Job Number: Location: \_\_\_\_





| Part No.     | Description                                           | Shipping Weight |
|--------------|-------------------------------------------------------|-----------------|
| ☐ PRO-MAX-MM | PRO-MAX™ FOB (Foam On Beer) Detector, Stainless Steel | 2 kg            |
|              |                                                       | 4 lbs           |

# **Dimensions**







Toll-Free: 1-866-327-4159 www.micromatic.com

### West

19791 Bahama St. Northridge, CA 91324 Tel. (818) 701-9765 Fax. (818) 701-9844

### Central

10726 North Second St. Machesney Park, IL 61115 Tel. (815) 968-7557 Fax. (815) 968-0363

### Southeast

15111 Dispense Ln. Brooksville, FL 34604 Tel. (352) 799-6331 Fax. (352) 796-2429

### Northeast

4601 Saucon Creek Rd. Center Valley, PA 18034 Tel. (610) 625-4464 Fax. (610) 625-4466