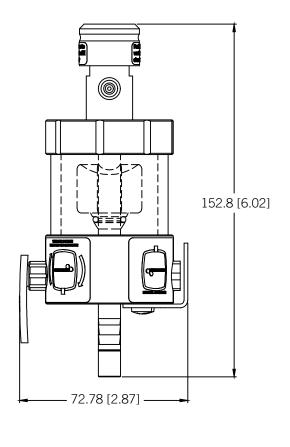

# PRO-MAX (FOB DETECTOR)



# STAINLESS STEEL

- New Generation PRO-MAX FOB (Foam On Beer) Detector.
- Eliminate foam and wasted beer when a keg is emptied.
- Replace the keg, reset the FOB, and beer is flowing again.
- Stainless steel contact with the beer for the ultimate in draft purity.





www.micromatic.com • 1 (866) 327-4159

PRO-MAX-MM STAINLESS STEEL

Job Number: Location: \_\_\_\_





| Part No.     | Description                                           | Shipping Weight |
|--------------|-------------------------------------------------------|-----------------|
| ☐ PRO-MAX-MM | PRO-MAX™ FOB (Foam On Beer) Detector, Stainless Steel | 2 kg            |
|              |                                                       | 4 lbs           |

# **Dimensions**







Toll-Free: 1-866-327-4159 www.micromatic.com

### West

19791 Bahama St. Northridge, CA 91324 Tel. (818) 701-9765 Fax. (818) 701-9844

### Central

10726 North Second St. Machesney Park, IL 61115 Tel. (815) 968-7557 Fax. (815) 968-0363

### Southeast

15111 Dispense Ln. Brooksville, FL 34604 Tel. (352) 799-6331 Fax. (352) 796-2429

### Northeast

4601 Saucon Creek Rd. Center Valley, PA 18034 Tel. (610) 625-4464 Fax. (610) 625-4466