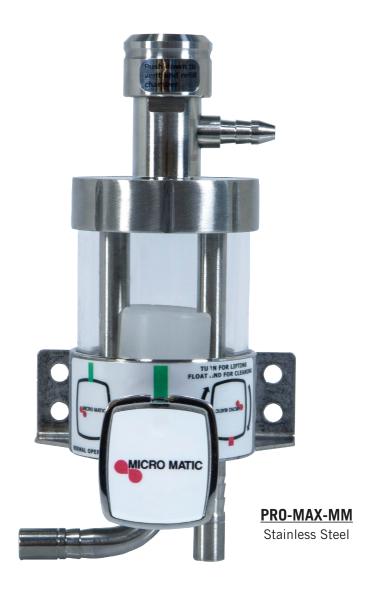

# PRO-MAX (FOB DETECTOR)

# STAINLESS STEEL

- New Generation PRO-MAX FOB (Foam On Beer) Detector.
- Eliminate foam and wasted beer when a keg is emptied.
- Replace the keg, reset the FOB, and beer is flowing again.
- Stainless steel contact with the beer for the ultimate in draft purity.

www.micromatic.com • 1 (866) 327-4159

PRO-MAX-MM STAINLESS STEEL

Job Number: Location: \_\_\_\_

| Part No.     | Description                                           | Shipping Weight |
|--------------|-------------------------------------------------------|-----------------|
| ☐ PRO-MAX-MM | PRO-MAX™ FOB (Foam On Beer) Detector, Stainless Steel | 2 kg            |
|              |                                                       | 4 lbs           |