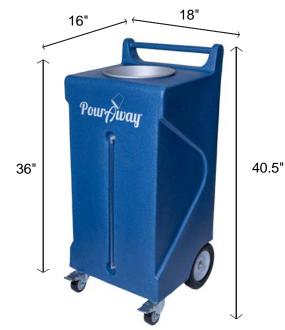

PourAway Cadet™ is the ultimate in quality and durability engineered to manage the extreme demands of liquid waste capture.

Sturdy handle with commercial grade wheels makes moving the PourAway® Cadet™ easy and safe along with caster brakes for locking into place.

The highly visible liquid level gauge shows full at 23 gallons, but the cadet holds 30 gallons of liquid safely.

Removable aluminum strainer keeps solids from clogging the unit and is easy to clean.

Wide drain hose for quick and easy emptying with rust-resistant hardware.