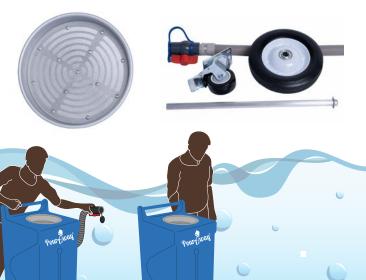

The highly visible liquid level gauge shows full at 23 gallons, but the cadet holds 30 gallons of liquid safely.

Removable aluminum strainer keeps solids from clogging the unit and is easy to clean.

Wide drain hose for quick and easy emptying with rust-resistant hardware.

PourAway Cadet™ is the ultimate in quality and durability engineered to manage the extreme demands of liquid waste capture.

Sturdy handle with commercial grade wheels makes moving the PourAway® Cadet™ easy and safe along with caster brakes for locking into place.