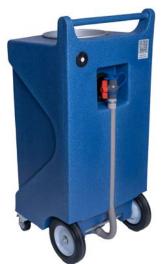

The highly visible liquid level gauge shows full at 23 gallons, but the cadet holds 30 gallons of liquid safely.

Removable aluminum strainer keeps solids from clogging the unit and is easy to clean.

Wide drain hose for quick and easy emptying with rust-resistant hardware.