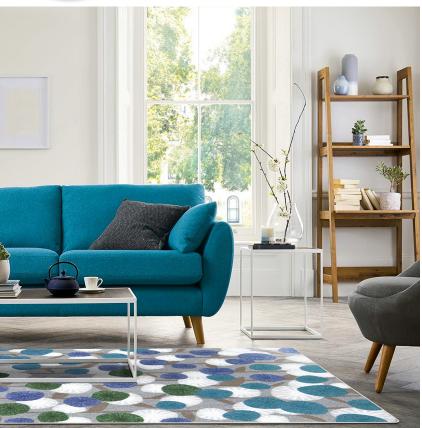

Bring a field of posies indoors with Posy Grove<sup>™</sup>. This whimsical design combines natural hues of lavendar, teal, and moss to create a virtual flower garden in your favorite indoor space.

## Colors

01 Peacock

Specifications are subject to normal manufacturing tolerances. Sizes are approximate and actual carpet color may vary.