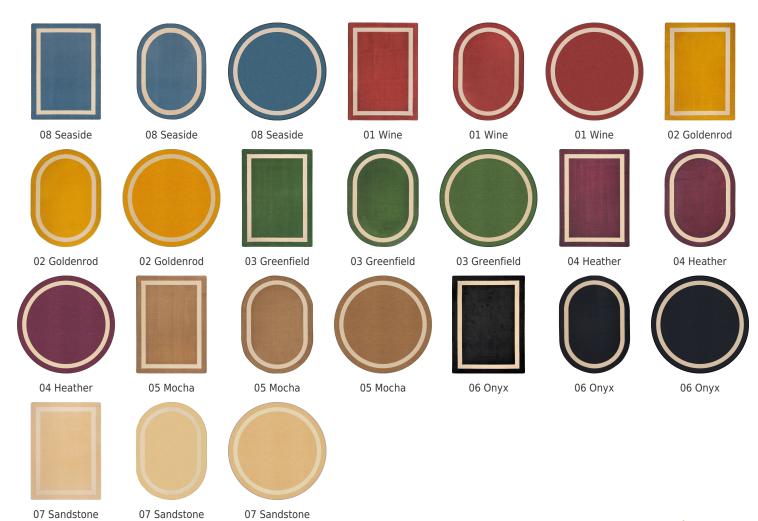

The perfect classroom carpet for line-time. The solid colors create an oasis of quiet where children can gather for discussions or sharing. The beige line delineates the seating area. Available in a variety of colors and sizes.

## **Product Details**

**Collection:** Kid Essentials®

Fiber: Premium WearOn® Nylon

**Product Type:** Area Rugs **Backing:** SoftFlex®

Country of Origin: USA

Additional Options:

3'10" x 5'4" Rectangle

3'10" x 5'4" Oval

5'4" x 7'8" Rectangle

5'4" x 7'8" Oval

7'8" x 10'9" Rectangle

7'8" x 10'9" Oval

7'7" Round

10'9" x 13'2" Rectangle

10'9" x 13'2" Oval

5'4" Round 13'2" Round