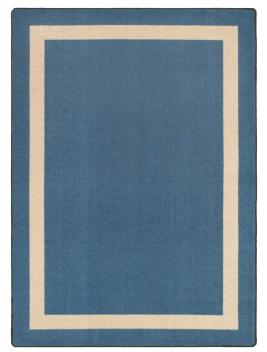

The perfect classroom carpet for line-time. The solid colors create an oasis of quiet where children can gather for discussions or sharing. The beige line delineates the seating area. Available in a variety of colors and sizes.