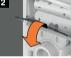

Tear the protective paper sleeve from the top and discard it safely.

To activate the cartridge, rotate the knob counter-clockwise to 'ON' position until it clicks.

Close the dispenser cover. A flashing green light indicates proper installation.