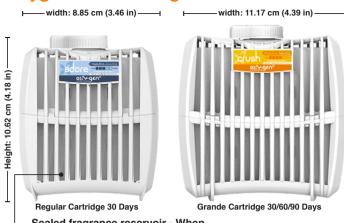

# **Oxygen-Pro Cartridge Features**

Sealed fragrance reservoir - When activated, the reservoir releases the fragrance oil gradually and continuously

\*Three years shelf life for the cartridges

\* 3 years from the date of manufacture printed on cartridge

FRAGRANCE DELIVERY TECHNOLOGIES P.O. Box No. 262800, Dubai, UAE USA | UK | EUROPE | UAE www.oxygenpowered.com ISO 9001:2015 Certified Organisation

| Weight & Dimension - Per Cartridge      |                                                       |                                                        |  |  |
|-----------------------------------------|-------------------------------------------------------|--------------------------------------------------------|--|--|
|                                         | Regular Cartridge                                     | Grande Cartridge                                       |  |  |
| Weight                                  | 108.86 g                                              | 149.68 g                                               |  |  |
| Dimensions<br>(L x W x H)               | 8.8 cm x 6.1 cm x 10.6 cm<br>3.4 in x 2.4 in x 4.2 in | 11.2 cm x 5.9 cm x 11.8 cm<br>4.4 in x 2.3 in x 4.7 in |  |  |
| Weight & Dimension - Cartridge Per Case |                                                       |                                                        |  |  |
|                                         | Regular Cartridge                                     | Grande Cartridge                                       |  |  |
| Weight                                  | 1.50 kg                                               | 1.03 kg                                                |  |  |
| Cartridges<br>per Case                  | 12 Cartridges                                         | 6 Cartridges                                           |  |  |
| Dimensions<br>(L x W x H)               | 27 cm x 25 cm x 12.5 cm<br>10.6 in x 9.8 in x 4.9 in  | 22.8 cm x 19 cm x 13.1 cm<br>8.9 in x 7.5 in x 5.2 in  |  |  |