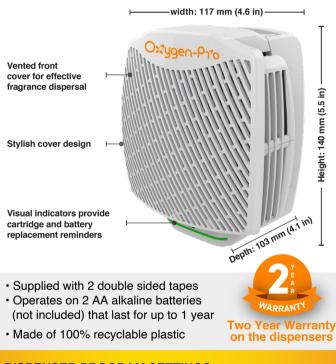

**Oxygen-Pro Dispenser Features** 

| Dispenser                                                  | Code                                                      |  |  |
|------------------------------------------------------------|-----------------------------------------------------------|--|--|
| Oxygen-Pro 30/60/90 days<br>programmable Dispenser - White | U-201-ST-001-PB-BS-AABB                                   |  |  |
| Weight & Dimension - Dispenser Unit Pack - 1 Piece         |                                                           |  |  |
| Unit Pack weight                                           | 258.54 g                                                  |  |  |
| Unit Pack dimensions<br>(L x W x H)                        | 11.8 cm x 10 cm x 14.5 cm<br>4.64 in x 3.9 in x 5.7 in    |  |  |
| Weight & Dimension - Dispensers Per Case                   |                                                           |  |  |
| Weight                                                     | 1.82 kg                                                   |  |  |
| Dispenser per case                                         | 6 Dispensers                                              |  |  |
| Dimensions (L x W x H)                                     | 31.7 cm x 24.8 cm x 15.9 cm<br>12.4 in x 9.7 in x 6.2 in  |  |  |
| Weight & Dimension - Dispensers Cases Per Pallet           |                                                           |  |  |
| Weight                                                     | 282.50 kg                                                 |  |  |
| Cases/Pallet                                               | 165 Cases                                                 |  |  |
| Unit/Pallet                                                | 990 Dispenser Units                                       |  |  |
| Dimensions (L x W x H)                                     | 120 cm x 100 cm x 193.3 cm<br>47.2 in x 39.3 in x 76.1 in |  |  |
| No. of Rows: 11 Rows                                       | No. of Cases/Row: 15 Cases                                |  |  |

# **TO OPERATE**

Height: 11.8 cm (4.64 in)

SHELF LIFF

Lift the front cover of the dispenser.

Open the battery compartment and insert two AA alkaline batteries.

If using the Grande cartridge, select the required 30/60/90 days setting. The Regular cartridge works only for 30 days regardless of the setting.