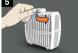

# **TO OPERATE**

Height: 11.8 cm (4.64 in)

SHELF LIFF

Lift the front cover of the dispenser.

Open the battery compartment and insert two AA alkaline batteries.

If using the Grande cartridge, select the required 30/60/90 days setting. The Regular cartridge works only for 30 days regardless of the setting.