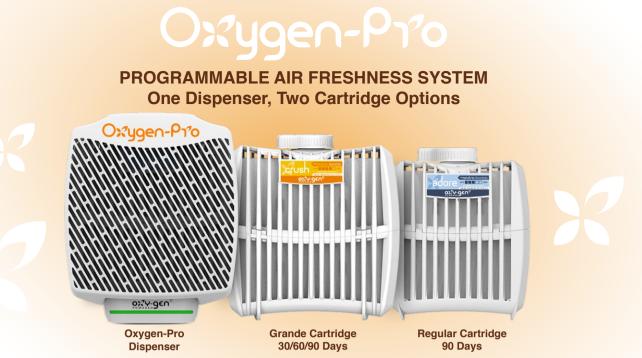

# **Oxygen-Pro Cartridge Features**

Sealed fragrance reservoir - When activated, the reservoir releases the fragrance oil gradually and continuously

\*Three years shelf life for the cartridges

\* 3 years from the date of manufacture printed on cartridge

# **TO OPERATE**

Height: 11.8 cm (4.64 in)

SHELF LIFF

Lift the front cover of the dispenser.

Open the battery compartment and insert two AA alkaline batteries.

If using the Grande cartridge, select the required 30/60/90 days setting. The Regular cartridge works only for 30 days regardless of the setting.