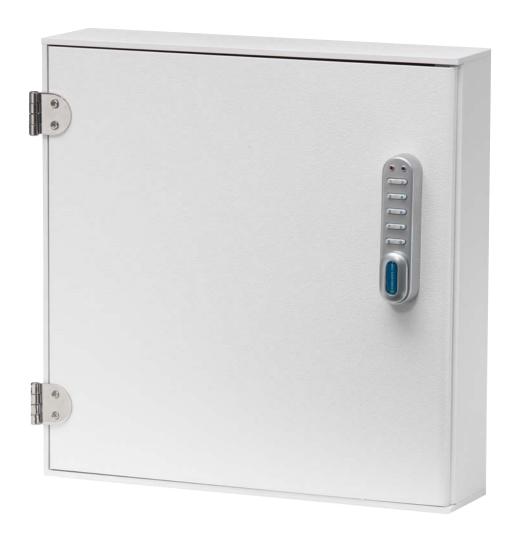

## ABS Patient Security Cabinet - #291641

Master, sub-master and user code options offer flexibility in level of security. Keyless touch pad uses 4-digit code you program yourself. Electronic lock uses 1 AAA battery (included) and has a battery failure override. White ABS plastic cabinet impedes viewing of contents and is easily cleaned. These units include a 5 year warranty.

- Durable stainless steel hinges stand up to repeated use
- Keyholes for mounting to wall
- Not made of natural latex
- Measures 161/4"H x 16"W x 4"D