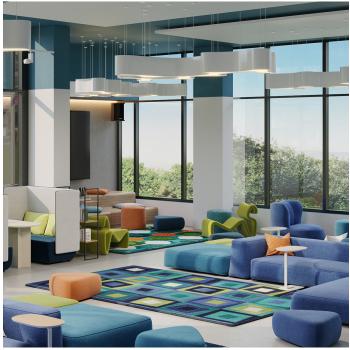

Fashion a space for collaboration and relaxation with this thoughtfully designed area rug showcasing a playful geometric pattern accented with striking hues of sapphire, teal, lime and tangerine. Equally capable as an accent under furniture or as space-creators where teens can "kick back," Off Balance™ coordinates with modern design trends and is certain to create a welcoming and functional atmosphere for inspired and engaged learning.