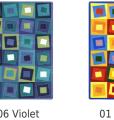

Fashion a space for collaboration and relaxation with this thoughtfully designed area rug showcasing a playful geometric pattern accented with striking hues of sapphire, teal, lime and tangerine. Equally capable as an accent under furniture or as space-creators where teens can "kick back," Off Balance™ coordinates with modern design trends and is certain to create a welcoming and functional atmosphere for inspired and engaged learning.

## Colors

05 Citrus

02 Softs

06 Violet 

03 Neutrals

01 Brights

03 Neutrals

01 Brights