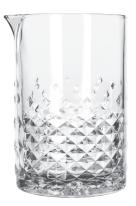

## **OCULAR**

## **OCULAR**

Bring your cocktails to life with the vintage faceted look of Ocular glassware. Its reflective qualities add panache to your personalized, premium cocktail experiences, keeping your guests coming back for more. Libbey delivers the grandeur of days gone by with modern performance and durability.

## FEATURES & BENEFITS

- Elegant glassware features vintage faceted look perfect for showcasing spirits like whiskey, cocktails and non-alcoholic mixed drinks
- Designed for bar and restaurant use with durable construction and unbeatable clarity
- Optical effects reflect beautiful diamond shapes across your bar
- Heavy weight increases perceived value of the cocktail
- Durable and dishwasher-safe

Replaces SCC 10615905926774 Est. In Stock Q4 2024

Stirring Glass Item No. 926781 25.25 oz./74.7 cl./747 ml. H5¾" T4½" B3¾" D4½" 6 pc. SCC L738899

Replaces SCC 10615905926781 Est. In Stock Q4 2024