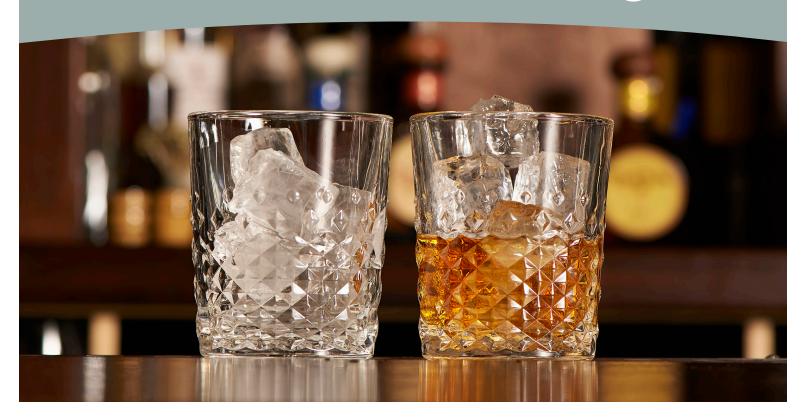

## **OCULAR**

Bring your cocktails to life with the vintage faceted look of Ocular glassware. Its reflective qualities add panache to your personalized, premium cocktail experiences, keeping your guests coming back for more. Libbey delivers the grandeur of days gone by with modern performance and durability.

## FEATURES & BENEFITS

- Elegant glassware features vintage faceted look perfect for showcasing spirits like whiskey, cocktails and non-alcoholic mixed drinks
- Designed for bar and restaurant use with durable construction and unbeatable clarity
- Optical effects reflect beautiful diamond shapes across your bar
- Heavy weight increases perceived value of the cocktail
- Durable and dishwasher-safe