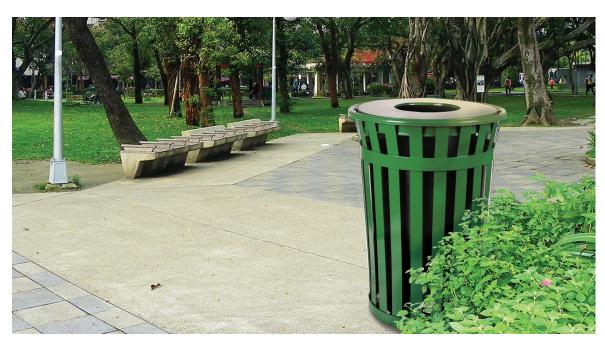

## **Oakley Standard**

## Basic slatted receptacle available in two sizes

Perfect for municipalities, parks, universities, apartments, office complexes, and city streets

- Durable, long-lasting flat bar steel construction is a deterrant for graffiti
- Metal band at the top adds strength
- Color choice includes powder coated black, brown, green or silver
- · Durable plastic liner included
- Lid attachement kit and an anchor kit are supplied with all units at no extra charge
- Come standard with leveling feet

| Item Number | Description                 | Capacity | Dimensions | Weight | Lids                |
|-------------|-----------------------------|----------|------------|--------|---------------------|
| M3601       | Receptacle w/ plastic liner | 36 Gal.  | 28" x 36"  | 95lb.  | FT, DT, RC, AT, SWT |
| M5001       | Receptacle w/ plastic liner | 50 Gal.  | 28" x 36"  | 100lb. | FT, DT, RC, AT, SWT |