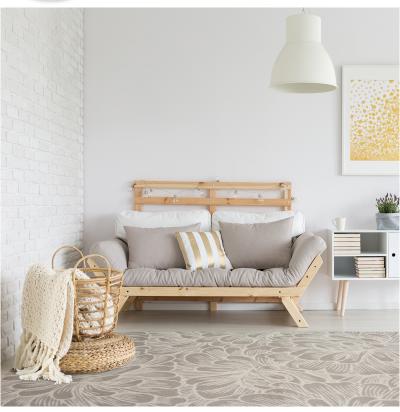

This contemporary, minimalist design uses large scale botanicals colored in the subtle yet timeless glacial hues to create an area rug that is certain to be at home in any indoor ensemble.

## Colors

01 Sterling

02 Hazelwood

Specifications are subject to normal manufacturing tolerances. Sizes are approximate and actual carpet color may vary.

www.joycarpets.com