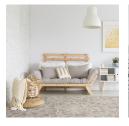

This contemporary, minimalist design uses large scale botanicals colored in the subtle yet timeless glacial hues to create an area rug that is certain to be at home in any indoor ensemble.

## Colors

01 Sterling

02 Hazelwood

Specifications are subject to normal manufacturing tolerances. Sizes are approximate and actual carpet color may vary.

www.joycarpets.com