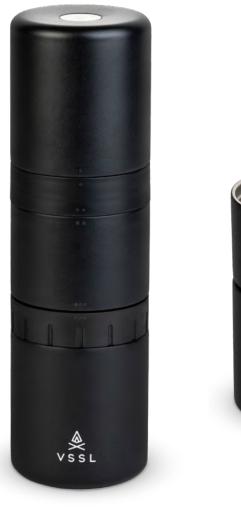

Featuring VSSL's unique design DNA, dual-threading allows the 5-piece kit to assemble into one compact, transportable unit. When disassembled, the Nest Pour Over Kit has a 10 oz mug, one lid, a second dual purpose 10 oz mug for your freshly brewed coffee or bean storage, an insulated pour over device, and a storage connector to house the VSSL Java G25 Grinder (sold separately). External indent grip lines also bring visual cues for turning.

## SPECS

- NEST: 11.5" TALL / 3.4" DIAMETER
- WEIGHT 21 oz (593g)
- 18/8 304 80% RECYCLED STAINLESS STEEL
- DOUBLE WALLED INSULATION
- BPA FREE
- STAINLESS STEEL MESH FILTER INCLUDED

BLACK: B144000-000