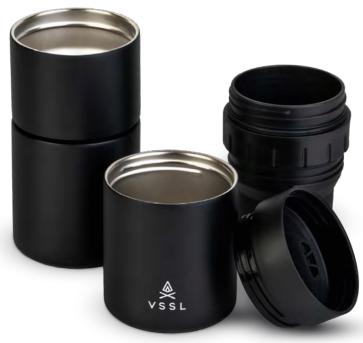

Featuring VSSL's unique design DNA, dual-threading allows the 5-piece kit to assemble into one compact, transportable unit. When disassembled, the Nest Pour Over Kit has a 10 oz mug, one lid, a second dual purpose 10 oz mug for your freshly brewed coffee or bean storage, an insulated pour over device, and a storage connector to house the VSSL Java G25 Grinder (sold separately). External indent grip lines also bring visual cues for turning.

## SPLASH RESISTANT MUG LID

STORAGE CONNECTOR TO SECURELY HOLD JAVA G25 GRINDER INSULATED POUR OVER DEVICE

DUAL PURPOSE 10 oz DOUBLE WALLED VACUUM INSULATED MUGS TO STORE BEANS &/OR BREWED COFFEE

10 2023 SPRING | SUMMER COLLECTION