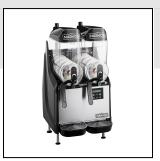

# Narvon Summit Double 3.2 Gallon Granita / Slushy / Frozen Beverage Machine - 115V

#378NSSM2

## **Notes & Details**

Quench your guests' thirsts at your bar, convenience store, or family-owned restaurant by utilizing this Narvon Summit double 3.2 gallon granita / slushy / frozen beverage dispenser! Great for frozen favorites like slushies, granitas, and even alcoholic beverages, this versatile dispenser is sure to maximize the beverage sales at any establishment by showing off the lucrative specialties you have to offer!