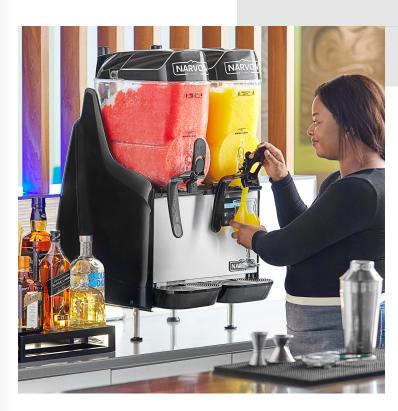

# Narvon Summit Double 3.2 Gallon Granita / Slushy / Frozen Beverage Machine - 115V

#378NSSM2

## **Notes & Details**

Quench your guests' thirsts at your bar, convenience store, or family-owned restaurant by utilizing this Narvon Summit double 3.2 gallon granita / slushy / frozen beverage dispenser! Great for frozen favorites like slushies, granitas, and even alcoholic beverages, this versatile dispenser is sure to maximize the beverage sales at any establishment by showing off the lucrative specialties you have to offer!

The (2) 3.2 gallon bowls promote excellent product visibility to boost impulse sales at your business and the temperature of each bowl is easily monitored thanks to the unit's automatic mode. This feature accommodates your busy schedule, as it automatically switches the machine into "standby" mode overnight and will refreeze the ingredients just before your business opens for the day. This means that you can ensure your guests are enjoying their purchases at an ideal consistency. Plus, the machine's specialized cooling system reduces prep times, so you can spend less time on preparation and more time entertaining guests.

For ultimate versatility, this beverage dispenser fits perfectly on any countertop. Because it's designed with vertical air flow, it doesn't require any clearance space, so it can be installed next to other equipment without hesitation. This machine is also built with convenience in mind. When it's time to craft your frozen beverages, the liquid mixture can be poured directly into the bowls without removing the lids. After service is finished, the unit's quick defrost kicks into action by defrosting the frozen mix 75% faster than competitors' beverage dispensers. Not to mention, the bowls and their components can be easily removed without the need for tools, so there's less to clean and less hassle at the end of the day. This beverage dispenser requires a 115V electrical connection for operation.