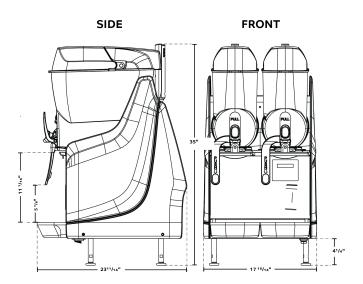

# **Technical Data**

| Width                       | 17 3/4 Inches  |
|-----------------------------|----------------|
| Height                      | 35 7/16 Inches |
| Depth (Front to Back Foot)  | 16 1/2 Inches  |
| Depth (Including Drip Tray) | 24 Inches      |
| Phase                       | 1 Phase        |
| Voltage                     | 115 Volts      |
| Wattage                     | 1100 Watts     |
| Capacity                    | 6.4 Gallons    |
| Capacity per Bowl           | 3.2 Gallons    |
| Number of Bowls             | Double         |