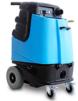

#### 1003LX

- Dual exclusive LX<sup>™</sup> vacuum motors 225-250 CFM, 180" water lift
- 0-500 PSI piston pump, 1.5 GPM.
- REAL HEAT™ heating system
- · Dual 50' power cords.