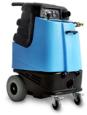

# LX SPEEDSTER®

**Carpet Extractors** 

The LX<sup>™</sup> Speedster<sup>®</sup> line of carpet extractors utilize Mytee's<sup>®</sup> powerful exclusive LX<sup>™</sup> vacuums to generate truckmount-like power from a portable. That, coupled with other user-friendly and industry-defining features, makes the LX<sup>™</sup> Speedsters<sup>®</sup> must-have extractors for any carpet cleaner.

## **LX™ Speedsters® feature:**

- 10" rear foam-filled wheels and 5" locking front casters.
- 10 gallon capacity solution tanks.
- Faucet fill hose makes for an easy and convenient way to fill up the solution tank.
- Recovery tank rinse hose.
- Clear plastic recovery tank lids.