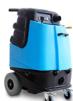

### 1000LX-200

- Dual exclusive LX<sup>™</sup> vacuum motors 225-250 CFM, 180" water lift
- 220 PSI pump, 1.35 GPM.
- Dual 50' power cords.

#### 1001LX-200

- Dual exclusive LX<sup>™</sup> vacuum motors 225-250 CFM, 180" water lift
- 220 PSI pump, 1.35 GPM.
- REAL HEAT™ heating system
- Dual 50' power cords.