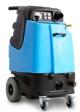

#### 1005LX

- Dual exclusive LX<sup>™</sup> vacuum motors 225-250 CFM, 180" water lift
- 0-500 PSI piston pump, 1.5 GPM.
- Dual 50' power cords.

Mytee's exclusive LX<sup>™</sup> vacuums generate truckmount power in a portable. **You have to feel it to believe it!**