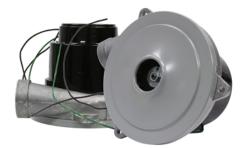

# LX SPEEDSTER®

**Carpet Extractors** 

The LX<sup>™</sup> Speedster<sup>®</sup> line of carpet extractors utilize Mytee's<sup>®</sup> powerful exclusive LX<sup>™</sup> vacuums to generate truckmount-like power from a portable. That, coupled with other user-friendly and industry-defining features, makes the LX<sup>™</sup> Speedsters<sup>®</sup> must-have extractors for any carpet cleaner.

### 1000LX-200

- Dual exclusive LX<sup>™</sup> vacuum motors 225-250 CFM, 180" water lift
- 220 PSI pump, 1.35 GPM.
- Dual 50' power cords.

#### 1001LX-200

- Dual exclusive LX<sup>™</sup> vacuum motors 225-250 CFM, 180" water lift
- 220 PSI pump, 1.35 GPM.
- REAL HEAT™ heating system
- Dual 50' power cords.

#### 1003LX

- Dual exclusive LX<sup>™</sup> vacuum motors 225-250 CFM, 180" water lift
- 0-500 PSI piston pump, 1.5 GPM.
- REAL HEAT™ heating system
- · Dual 50' power cords.

#### 1005LX

- Dual exclusive LX<sup>™</sup> vacuum motors 225-250 CFM, 180" water lift
- 0-500 PSI piston pump, 1.5 GPM.
- Dual 50' power cords.

Mytee's exclusive LX<sup>™</sup> vacuums generate truckmount power in a portable. **You have to feel it to believe it!**