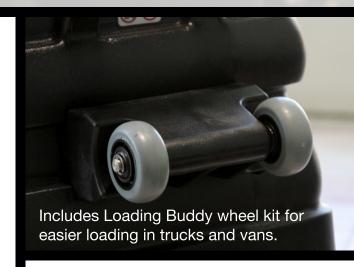

## **LX™ Speedsters® feature:**

- 10" rear foam-filled wheels and 5" locking front casters.
- 10 gallon capacity solution tanks.
- Faucet fill hose makes for an easy and convenient way to fill up the solution tank.
- Recovery tank rinse hose.
- Clear plastic recovery tank lids.