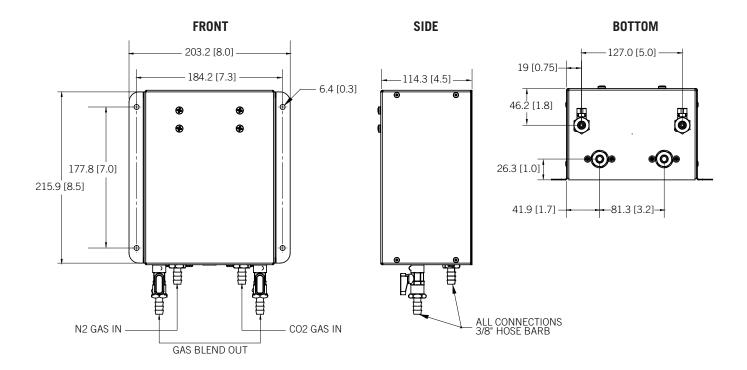

2 / 75% N2        | 8 lbs           |

### **Performance**

| Inlet Barb:              | 9.52mm (3/8")                                                                                                 |  |
|--------------------------|---------------------------------------------------------------------------------------------------------------|--|
| Outlet Barb:             | 9.52mm (3/8")                                                                                                 |  |
| Outlet Pressure:         | Factory preset at 3.45 bar (50 psi), non-adjustable                                                           |  |
| Accuracy and Flow Range: | 2% of full scale or better with the flow range of .4 to 40 liters per minute (.85 to 85 cubic feet per hour.) |  |

## **Dimensions**





Toll-Free: 1-866-327-4159 www.micromatic.com

#### West

19791 Bahama St. Northridge, CA 91324 Tel. (818) 701-9765 Fax. (818) 701-9844

#### Central

10726 North Second St. Machesney Park, IL 61115 Tel. (815) 968-7557 Fax. (815) 968-0363

#### Southeast

15111 Dispense Ln. Brooksville, FL 34604 Tel. (352) 799-6331 Fax. (352) 796-2429

#### **Northeast**

4601 Saucon Creek Rd. Center Valley, PA 18034 Tel. (610) 625-4464 Fax. (610) 625-4466