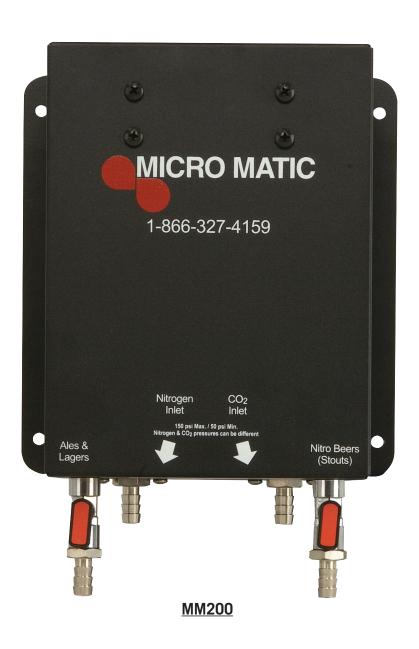

# **GAS BLENDER**

## DOUBLE BLEND: LAGERS, STOUTS

- On-site accurate blending of CO<sub>2</sub> and Nitrogen gases
- Save money by not purchasing expensive premixed gas cylinders
- Save labor by not changing gas cylinders
- Increase profits by serving a consistent perfect pint

www.micromatic.com • 1 (866) 327-4159

DOUBLE BLEND

| Part No. | Gas Blends                      | Shipping Weight |
|----------|---------------------------------|-----------------|
| ☐ MM200  | Ales / Lagers: 70% CO2 / 30% N2 | 4 kg            |
|          | Stouts: 25% CO2 / 75% N2        | 8 lbs           |

### **Performance**

| Inlet Barb:              | 9.52mm (3/8")                                                                                                 |  |
|--------------------------|---------------------------------------------------------------------------------------------------------------|--|
| Outlet Barb:             | 9.52mm (3/8")                                                                                                 |  |
| Outlet Pressure:         | Factory preset at 3.45 bar (50 psi), non-adjustable                                                           |  |
| Accuracy and Flow Range: | 2% of full scale or better with the flow range of .4 to 40 liters per minute (.85 to 85 cubic feet per hour.) |  |