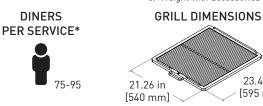

## **HMB SB 75**

Mibrasa<sup>®</sup> worktop charcoal oven with heating rack

| TECHNICAL INFORMATION               |                          |
|-------------------------------------|--------------------------|
| Fire up time <sup>1</sup>           | 45 min-average           |
| Cooking temperature                 | 482 - 662 ºF             |
|                                     | 250 - 350 °C             |
| Initial charcoal load <sup>1</sup>  | 22 lb                    |
|                                     | 10 kg                    |
| Production*                         | 154.32 lb/h              |
|                                     | 70 kg/h                  |
| Charcoal load duration <sup>2</sup> | 7 h                      |
| Gastronorm / grill                  | GN 1/1 + GN 1/2 + GN 1/4 |
| Equivalent power*                   | 4.69 hp                  |
|                                     | 3.5 kW                   |
| Exhaust rate                        | 205 gal/s                |
|                                     | 2800 m³/h                |
| Installation height*                | 27.56 in                 |
|                                     | 700 mm                   |
| Net weight <sup>3</sup>             | 801 lb                   |
|                                     | 363 kg                   |

#### \*Approximate data

23.43 in

[595 mm]

1. Consult instruction manual 2. Will vary depending on quality of charcoal 3. Weight with accessories included