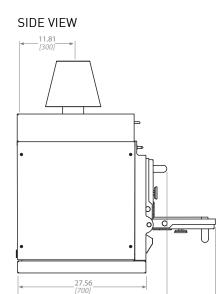

## **HMB SB 75**

Mibrasa<sup>®</sup> worktop charcoal oven with heating rack

| TECHNICAL INFORMATION               |                          |
|-------------------------------------|--------------------------|
| Fire up time <sup>1</sup>           | 45 min-average           |
| Cooking temperature                 | 482 - 662 ºF             |
|                                     | 250 - 350 °C             |
| Initial charcoal load <sup>1</sup>  | 22 lb                    |
|                                     | 10 kg                    |
| Production*                         | 154.32 lb/h              |
|                                     | 70 kg/h                  |
| Charcoal load duration <sup>2</sup> | 7 h                      |
| Gastronorm / grill                  | GN 1/1 + GN 1/2 + GN 1/4 |
| Equivalent power*                   | 4.69 hp                  |
|                                     | 3.5 kW                   |
| Exhaust rate                        | 205 gal/s                |
|                                     | 2800 m³/h                |
| Installation height*                | 27.56 in                 |
|                                     | 700 mm                   |
| Net weight <sup>3</sup>             | 801 lb                   |
|                                     | 363 kg                   |

#### \*Approximate data

23.43 in

[595 mm]

1. Consult instruction manual 2. Will vary depending on quality of charcoal 3. Weight with accessories included

#### Installation guidelines and safety standards

- Combustible floor protection dimensions: a. 30 in [762 mm] to each side of the door opening b. 36 in [914 mm] in front of the door opening
- Clearances to combustible constructions: a. Unit to backwall = 3 in [76 mm]
  - b. Unit to sidewalls = 3 in [76 mm]
- The workspace for the chef should be 43.31 in [1100 mm] from the front of the oven.
  A lifting device should be used whenever possible to lift the oven and place on the countertop/cupboard.

#### VENTILATION

- Firebreak diameter: Ø6.06 in [154 mm]
- Duct diameter: Ø4.50 in [114 mm]