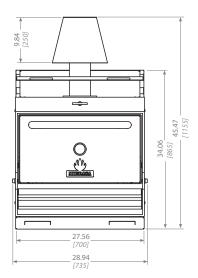

#### FRONT VIEW

Dimensions in inches and [mm]

31.89 [810] 42.32

#### Installation guidelines and safety standards

- Combustible floor protection dimensions: a. 30 in [762 mm] to each side of the door opening b. 36 in [914 mm] in front of the door opening
- Clearances to combustible constructions: a. Unit to backwall = 3 in [76 mm]
  - b. Unit to sidewalls = 3 in [76 mm]
- The workspace for the chef should be 43.31 in [1100 mm] from the front of the oven.
  A lifting device should be used whenever possible to lift the oven and place on the countertop/cupboard.