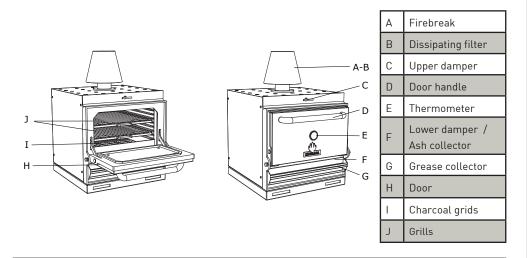

#### **INCLUDED ACCESSORIES**

Grills (2)[G75] .

DINERS

- Mibrasa tongs [TG]
- Ash shovel [PALA]
  - Ember poker [PK75]
- Firebreak [FB] Dissipating filter [DF] • Mibrasa Ecofire

Grill brush [CEP]

firelighters [FL]

#### VENTILATION

- Firebreak diameter: Ø6.06 in [154 mm]
- Duct diameter: Ø4.50 in [114 mm]