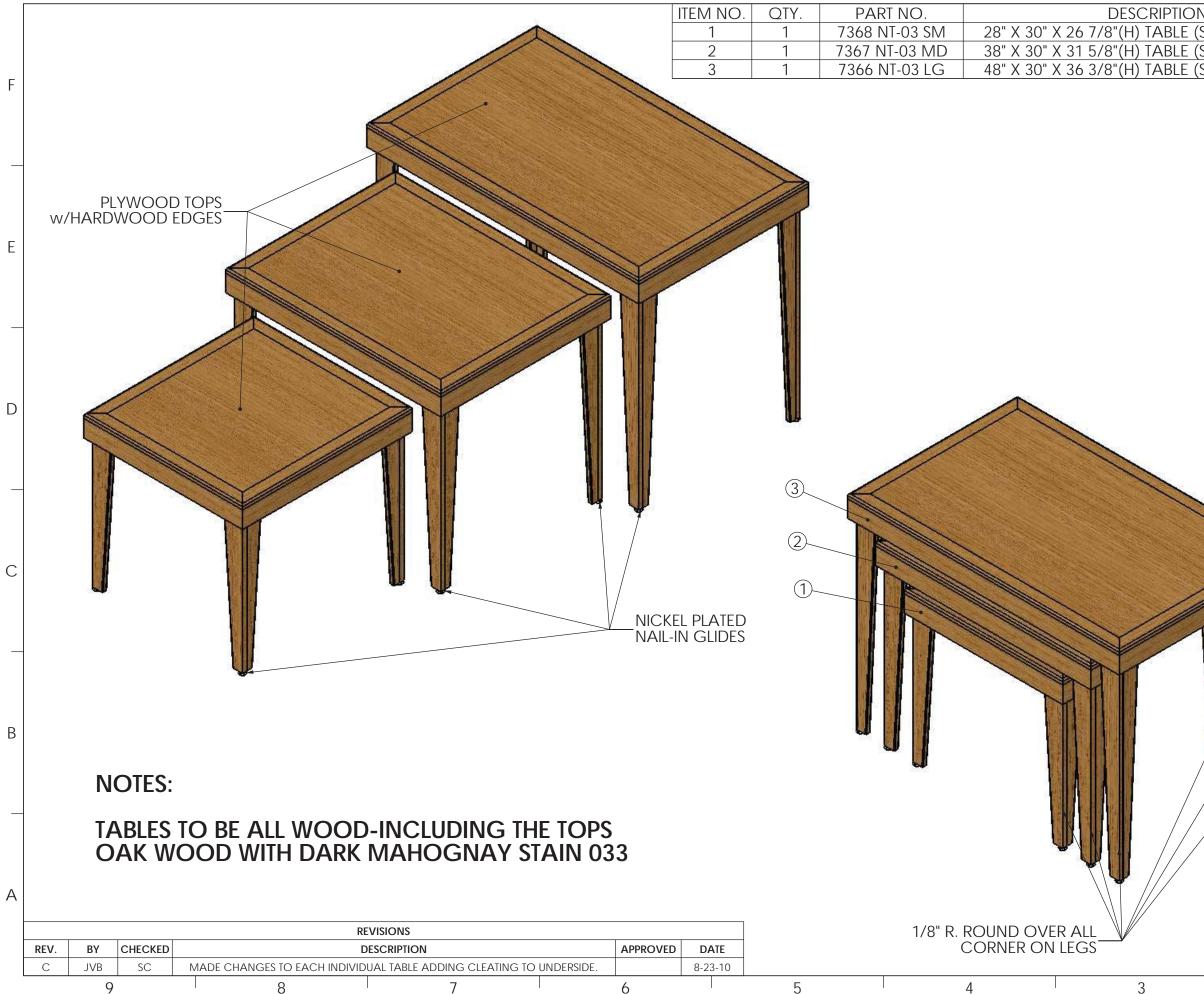

6127-C NT-03 SET.SLDDRW

Valid to this order only!

Page 1 of 1

3

| J                                                |                                                                                                                      |                                 |
|--------------------------------------------------|----------------------------------------------------------------------------------------------------------------------|---------------------------------|
| SEE DWG. #7368)                                  | and the second second                                                                                                |                                 |
|                                                  |                                                                                                                      | ARCO                            |
| SEE DWG. #7367)                                  |                                                                                                                      |                                 |
| SEE DWG. #7366)                                  |                                                                                                                      | arquita Drive                   |
|                                                  |                                                                                                                      | th, Texas 76116<br>17) 244-8300 |
|                                                  | DWG#                                                                                                                 | REV.                            |
|                                                  | -                                                                                                                    |                                 |
|                                                  | 612                                                                                                                  | 27 C                            |
|                                                  | ITEM(S)                                                                                                              |                                 |
|                                                  | NT-                                                                                                                  | 03 SET                          |
|                                                  | DWG TYPE:                                                                                                            |                                 |
|                                                  | PROF                                                                                                                 | DUCTION                         |
|                                                  |                                                                                                                      |                                 |
|                                                  | TITLE:                                                                                                               |                                 |
|                                                  | NESTIN                                                                                                               | g table set                     |
|                                                  |                                                                                                                      |                                 |
|                                                  |                                                                                                                      |                                 |
|                                                  |                                                                                                                      |                                 |
|                                                  |                                                                                                                      |                                 |
|                                                  |                                                                                                                      |                                 |
|                                                  |                                                                                                                      |                                 |
|                                                  |                                                                                                                      |                                 |
|                                                  |                                                                                                                      |                                 |
|                                                  |                                                                                                                      |                                 |
|                                                  |                                                                                                                      |                                 |
|                                                  |                                                                                                                      |                                 |
|                                                  |                                                                                                                      |                                 |
|                                                  |                                                                                                                      |                                 |
|                                                  | MATERIAL:                                                                                                            |                                 |
|                                                  |                                                                                                                      | e note                          |
|                                                  | FINISH:<br>SEE NOTE                                                                                                  |                                 |
|                                                  | DRAWN BY:                                                                                                            | DATE                            |
|                                                  | SC                                                                                                                   | 10/8/2004                       |
|                                                  | CHECKED BY:                                                                                                          | DATE                            |
|                                                  | HH                                                                                                                   | 10/8/2004                       |
|                                                  | APPROVED BY:                                                                                                         | DATE                            |
|                                                  |                                                                                                                      | DITTE                           |
|                                                  | APPROVED BY:                                                                                                         | DATE                            |
|                                                  |                                                                                                                      | DITTE                           |
|                                                  | RELEASE FO                                                                                                           | <b>R</b> DATE                   |
|                                                  | PRODUCTIC                                                                                                            |                                 |
|                                                  | USED ON:                                                                                                             | I                               |
|                                                  |                                                                                                                      |                                 |
|                                                  |                                                                                                                      |                                 |
|                                                  |                                                                                                                      |                                 |
|                                                  |                                                                                                                      |                                 |
|                                                  |                                                                                                                      |                                 |
|                                                  | COALE: 1.10                                                                                                          |                                 |
|                                                  | SCALE: 1:12                                                                                                          | SHEET # 1 OF 1                  |
|                                                  | <sup>SIZE:</sup> <b>B</b>                                                                                            | TITLE BLOCK: TB-2008            |
| / / 🏴                                            | DRAWN ON:                                                                                                            | SOLIDWORKS                      |
| / /                                              | UNLESS OTHERWISE SPEC                                                                                                | IFIED                           |
|                                                  | DIMENSIONS ARE IN INCI<br>TOLERANCES ARE:                                                                            | HES AND                         |
| /                                                | FRACTIONS D                                                                                                          | ECIMALS ANGLES                  |
|                                                  |                                                                                                                      | .X±.060 ±1°<br>(X±.030          |
|                                                  |                                                                                                                      | (X ±.030<br>(X ±.015            |
|                                                  | THIS DOCUMENT CONTAINS INFORMATION                                                                                   |                                 |
|                                                  | PROPRIETARY AND CONFIDENTIAL TO<br>THE MARCO COMPANY AND MAY NOT BE                                                  |                                 |
|                                                  | INE MARCO COMPANY AND MAY NOT BE<br>REPRODUCED, PUBLISHED, OR DISTRIBUTED<br>IN ANY FORM OR DISCLOSED IN WHOLE OR IN |                                 |
|                                                  | PART WITHOUT THE A                                                                                                   | UTHORIZATION OF                 |
|                                                  | THE MARCO COMPA                                                                                                      | ANY. ALL RIGHTS RESERVED,       |
| COPYRIGHT 2007 THE MARCO CO<br>DO NOT SCALE DRAN |                                                                                                                      |                                 |
|                                                  |                                                                                                                      |                                 |
| 2                                                |                                                                                                                      | 1                               |