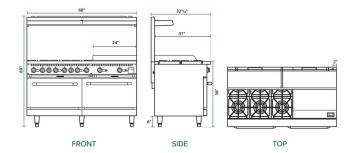

#### **Technical Data**

| Width               | 60 Inches     |
|---------------------|---------------|
| Depth               | 32 5/8 Inches |
| Height              | 60 3/8 Inches |
| Griddle Width       | 24 Inches     |
| Interior Width      | 26 1/2 Inches |
| Nominal Width       | 60 Inches     |
| Interior Depth      | 25 7/8 Inches |
| Interior Height     | 13 7/8 Inches |
| Burner BTU          | 30000 BTU     |
| Gas Connection Size | 3/4 Inches    |

# **Technical Drawing**

**WARNING:** This product can expose you to chemicals including lead, which are known to the State of California to cause cancer and birth defects or other reproductive harm. For more information, go to <a href="https://www.p65warnings.ca.gov">www.p65warnings.ca.gov</a>.