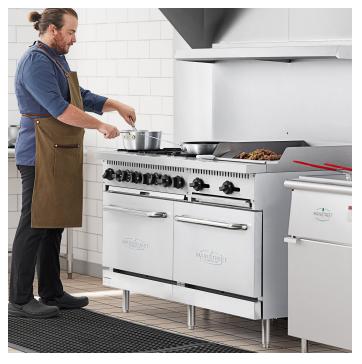

# MainStreet Equipment E60-G24-L Liquid Propane 6 Burner 60" Range with 24" Griddle and 2 Standard Ovens - 280,000 BTU

Item #541E60G24L

## **Special Features**

- Powerful (6) 30,000 BTU open top burners
- Durable aluminum and stainless steel construction
- Includes a 9 3/4" deep back shelf for storage and 2" front ledge for extra workspace
- Lift-off cast iron grates and deep crumb tray for easy cleaning; liquid propane
- 3/4" thick manual steel griddle with (2) 20,000 BTU burners and side splashes