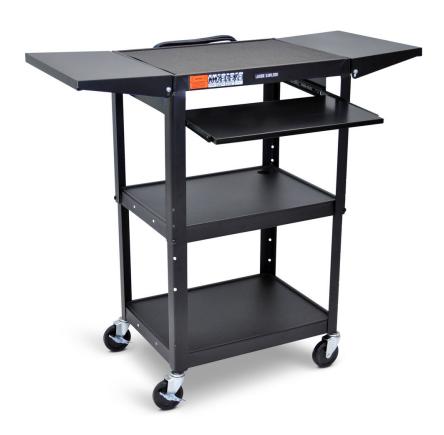

## Adjustable Height Steel Utility Cart

Total Weight Capacity (Evenly Distributed): 300 lbs. Weight Capacity Per Shelf: 100 lbs.

- Versatile design and high-quality construction makes it perfect for use in a wide range of applications
- Roll formed shelves with powder coat paint finish
- Tables are roboticallywelded for stability, with easy-access cable holes to keep the cart clean, organized and safe
- Measures 24"W x 18"D x 42"H with adjustable height from 24" to 42" in 2" increments
- Drop leaf side shelves measure 11¾"W x 18¾"D
- Keyboard shelf measures 18"W x 11"D
- .25" retaining lip borders flat shelves
- Rolling cart with four 4" silent roll, full swivel ball bearing casters, two with locking brakes
- Three-outlet, 15' UL and CSA listed electrical assembly with cord plug snap