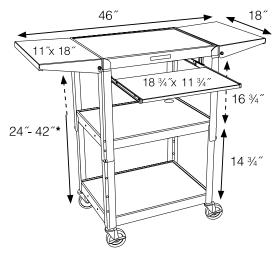

## Adjustable Height Steel Utility Cart

Total Weight Capacity (Evenly Distributed): 300 lbs. Weight Capacity Per Shelf: 100 lbs.

- Versatile design and high-quality construction makes it perfect for use in a wide range of applications
- Roll formed shelves with powder coat paint finish
- Tables are roboticallywelded for stability, with easy-access cable holes to keep the cart clean, organized and safe
- Measures 24"W x 18"D x 42"H with adjustable height from 24" to 42" in 2" increments
- Drop leaf side shelves measure 11¾"W x 18¾"D
- Keyboard shelf measures 18"W x 11"D
- .25" retaining lip borders flat shelves
- Rolling cart with four 4" silent roll, full swivel ball bearing casters, two with locking brakes
- Three-outlet, 15' UL and CSA listed electrical assembly with cord plug snap