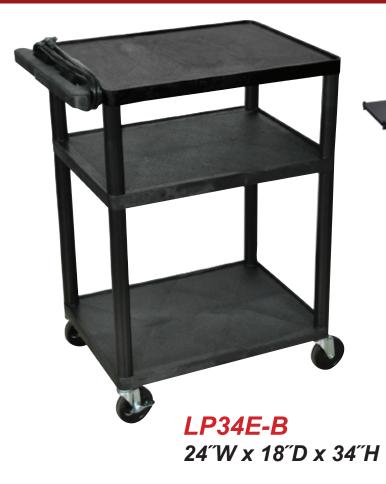

## LP34-B

- 24"W x 18"D x 34"H
- .25" retaining lip borders flat shelves to ensure ensure
- Configurations for front pullout shelf, side pullout shelf and cabinet
- Ergonomic push handle molded into the top shelf for optimum comfort
- Four 4<sup>"</sup> Heavy-Duty non-marring casters, two with locking brake, for mobility and stability
- Molded plastic shelves and legs won't stain, scratch, dent or rust
- Three-outlet surge surpressing 15<sup>"</sup> cord and cord management system keep cart clean and organized
- Maximum weight capacity of 400 lbs. (evenly distributed)