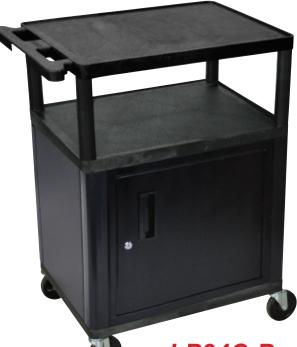

## LP34-B

- 24"W x 18"D x 34"H
- .25" retaining lip borders flat shelves to ensure ensure
- Configurations for front pullout shelf, side pullout shelf and cabinet
- Ergonomic push handle molded into the top shelf for optimum comfort
- Four 4<sup>"</sup> Heavy-Duty non-marring casters, two with locking brake, for mobility and stability
- Molded plastic shelves and legs won't stain, scratch, dent or rust
- Three-outlet surge surpressing 15<sup>"</sup> cord and cord management system keep cart clean and organized
- Maximum weight capacity of 400 lbs. (evenly distributed)