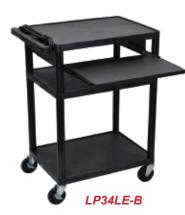

## LP34-B

- 24"W x 18"D x 34"H
- .25" retaining lip borders flat shelves to ensure ensure
- Configurations for front pullout shelf, side pullout shelf and cabinet
- Ergonomic push handle molded into the top shelf for optimum comfort
- Four 4<sup>"</sup> Heavy-Duty non-marring casters, two with locking brake, for mobility and stability
- Molded plastic shelves and legs won't stain, scratch, dent or rust
- Three-outlet surge surpressing 15<sup>"</sup> cord and cord management system keep cart clean and organized
- Maximum weight capacity of 400 lbs. (evenly distributed)