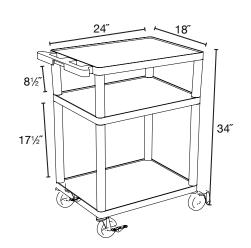

## LP34-B

- 24"W x 18"D x 34"H
- .25" retaining lip borders flat shelves to ensure ensure
- Configurations for front pullout shelf, side pullout shelf and cabinet
- Ergonomic push handle molded into the top shelf for optimum comfort
- Four 4<sup>"</sup> Heavy-Duty non-marring casters, two with locking brake, for mobility and stability
- Molded plastic shelves and legs won't stain, scratch, dent or rust
- Three-outlet surge surpressing 15<sup>"</sup> cord and cord management system keep cart clean and organized
- Maximum weight capacity of 400 lbs. (evenly distributed)