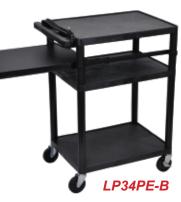

## LP34-B

- 24"W x 18"D x 34"H
- .25" retaining lip borders flat shelves to ensure ensure
- Configurations for front pullout shelf, side pullout shelf and cabinet
- Ergonomic push handle molded into the top shelf for optimum comfort
- Four 4<sup>"</sup> Heavy-Duty non-marring casters, two with locking brake, for mobility and stability
- Molded plastic shelves and legs won't stain, scratch, dent or rust
- Three-outlet surge surpressing 15<sup>"</sup> cord and cord management system keep cart clean and organized
- Maximum weight capacity of 400 lbs. (evenly distributed)