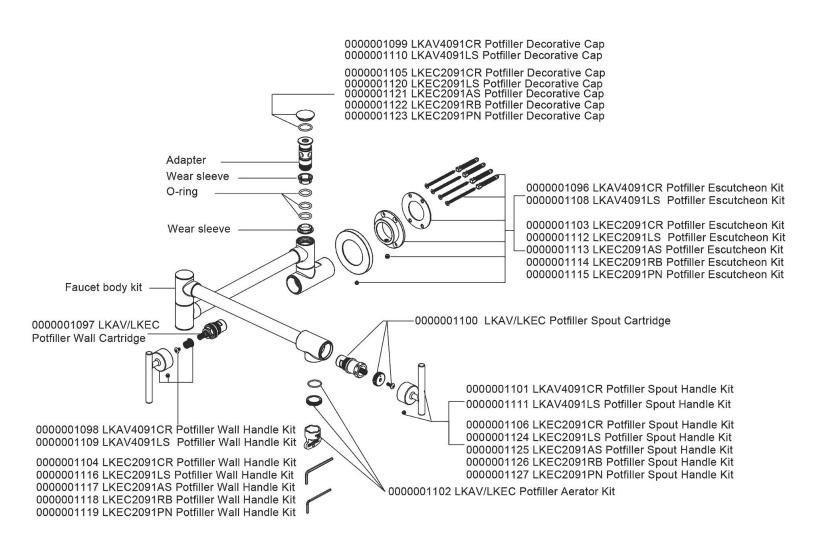

Clean and Care Manual (PDF) Installation Instructions (PDF) - 1000001670 Warranty (PDF)

| PART:     | _QTY: |
|-----------|-------|
| PROJECT:  |       |
| CONTACT:  |       |
| DATE:     |       |
| NOTES:    |       |
| APPROVAL: |       |