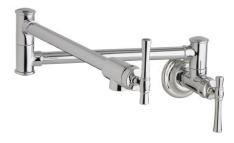

## **PRODUCT SPECIFICATIONS**

Elkay Explore Wall Mount Single Hole Single Hole Pot Filler Kitchen Faucet with Lever Handles. Faucet has a flow rate of 4.0 GPM, and is made of Brass material, with a Ceramic Disc valve. Faucet requires 1 faucet holes.

| Mounting Type:          | Wall Mount                                                                                                   |  |
|-------------------------|--------------------------------------------------------------------------------------------------------------|--|
| Special Features:       | Solid Brass Construction                                                                                     |  |
| Finish:                 | Antique Steel (AS), Chrome (CR),<br>Lustrous Steel (LS), Oil-<br>rubbed Bronze (RB),<br>Polished Nickel (PN) |  |
| Handle Type:            | Lever Handle                                                                                                 |  |
| Spout Reach:            | 24"                                                                                                          |  |
| Hole Drillings:         | 1                                                                                                            |  |
| Material:               | Brass                                                                                                        |  |
| Valve Type:             | Ceramic Disc                                                                                                 |  |
| Valve Connection:       | 1/2" NPT Female                                                                                              |  |
| Flow Rate:              | 4.0 GPM                                                                                                      |  |
| Faucet Hole Size (min): | 1/2"                                                                                                         |  |
| Spout Swing Rotation:   | 360°                                                                                                         |  |
| Spout Type:             | Pot Filler                                                                                                   |  |