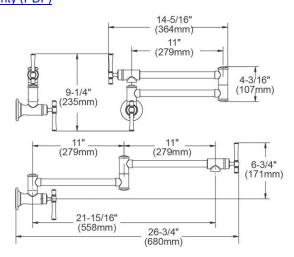

| Mounting Type:          | Wall Mount                                                                                                   |  |
|-------------------------|--------------------------------------------------------------------------------------------------------------|--|
| Special Features:       | Solid Brass Construction                                                                                     |  |
| Finish:                 | Antique Steel (AS), Chrome (CR),<br>Lustrous Steel (LS), Oil-<br>rubbed Bronze (RB),<br>Polished Nickel (PN) |  |
| Handle Type:            | Lever Handle                                                                                                 |  |
| Spout Reach:            | 24"                                                                                                          |  |
| Hole Drillings:         | 1                                                                                                            |  |
| Material:               | Brass                                                                                                        |  |
| Valve Type:             | Ceramic Disc                                                                                                 |  |
| Valve Connection:       | 1/2" NPT Female                                                                                              |  |
| Flow Rate:              | 4.0 GPM                                                                                                      |  |
| Faucet Hole Size (min): | 1/2"                                                                                                         |  |
| Spout Swing Rotation:   | 360°                                                                                                         |  |
| Spout Type:             | Pot Filler                                                                                                   |  |