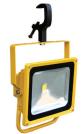

## Beacon Light Floodlight

Compact, Versatile, Portable.

The Beacon Light is the only portable LED floodlight on the market that is built strong enough to withstand the toughest environments without compromising on high-quality light output. This innovative floodlight projects a wide, shadow-free flood of crisp bright white light generated via a 40W LED integrated chip, which is solid-state and can therefore endure shocks, vibrations and rough handling without breaking the LEDs. The Beacon will provide an instant start in even the coldest locations, and the unit remains cool-to-the-touch even if left running for days.

## **KEY FEATURES**

- As bright as a 500W quartz halogen
- Low energy usage
- No bulb replacement required.
- AC & DC voltages available.
- IP65 weatherproof rated.
- Instant start-up, at full output, even in cold temperatures.
- Cool to the touch, even if left running for extended lengths of time.
- Durable cast aluminum housing and polycarbonate lens