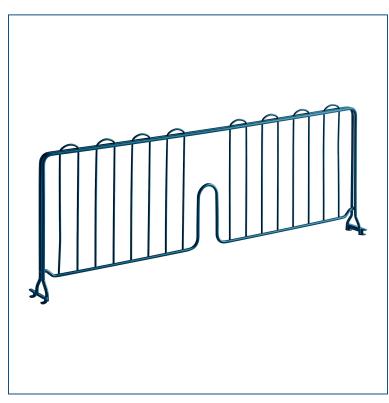

# Lavex Pro 8" x 24" NSF Blue Epoxy Heavy-Duty Wire Shelf Divider with Antimicrobial Coating

Item#257N24DVDR

#### **Features**

- Made of durable, heavy-duty, blue epoxy-coated steel with antimicrobial coating
- 8" height easily keeps shelf items separated
- Fits on 24" blue epoxy heavy-duty wire shelving (sold separately)
- Great for use in moist or damp environments

### **Notes & Details**

This Lavex Pro blue epoxy heavy-duty shelf divider easily installs onto your wire shelving. Its 8" height easily keeps stored items separated, allowing you to efficiently organize the contents of your shelving unit. With a durable, heavy-duty, blue epoxy-coated steel wire construction, it's sure to hold up under the wear and tear of daily use. Plus, the epoxy coating is antimicrobial, protecting it from bacteria, mold, mildew, and fungi and making it perfect for use in moist or damp environments. It fits on Lavex Pro 24" blue epoxy heavy-duty wire shelving (sold separately).