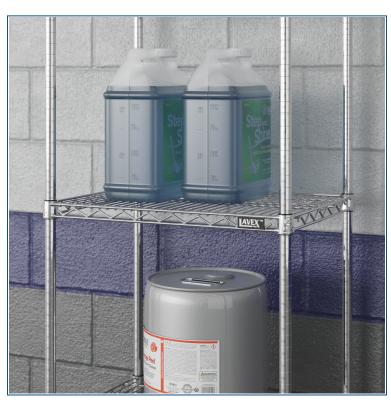

# Lavex Pro 18" x 24" NSF Chrome Heavy-Duty Wire Shelf

Item #257HC1824

#### **Notes & Details**

Organize your warehouse or industrial space with ease using this Lavex Pro chrome heavy-duty wire shelf. Made of durable, reinforced chrome-plated steel, it's built to withstand heavy use and provide long-lasting durability. When paired with other Lavex Pro chrome heavy-duty shelving materials (sold separately), this ample 18" x 24" wire shelf can hold up to 1,000 lb. of evenly-distributed weight, allowing it to handle even your heaviest items with ease. The chrome plating not only adds a sleek and professional look to your space, but it also provides resistance to rust and corrosion. This makes it perfect for use in dry environments where moisture and humidity are not a concern. It comes equipped with four split sleeves for quick and easy installation.

This shelf features a convenient design that maximizes airflow between and around products. Whether you need to store tools, equipment, or supplies, it's an ideal storage solution for warehouses and industrial settings. Together with Lavex Pro chrome heavy-duty posts, additional shelves, and accessories (all sold separately) of your choosing, you can use this shelf to create a customized storage solution to best meet your facility's needs and space. Keep your space organized and maximize efficiency with the Lavex Pro chrome heavy-duty wire shelf.