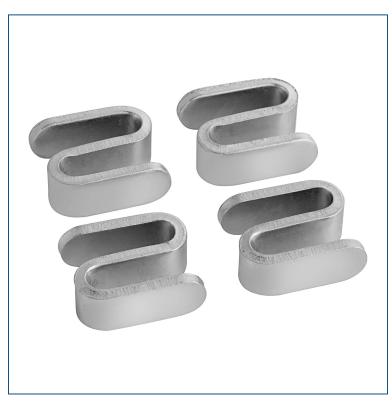

# Lavex Pro Chrome "S" Hook for NSF Chrome Heavy-Duty Wire Shelving - 4/Pack

Item#257CSHOOK

#### **Features**

- Durable, heavy-duty chrome-plated stainless steel construction
- Attaches 2 shelving units together side-by-side for added strength and stability
- For use with Lavex Pro chrome heavy-duty wire shelving units (sold separately)
- Great for use in dry environments

## **Notes & Details**

This Lavex Pro chrome heavy-duty "S" hook easily attaches two of your wire shelving units together side-by-side for added strength and stability. With a durable, heavy-duty chrome-plated stainless steel construction, it's sure to hold up under the wear and tear of daily use. It's perfect for use in dry environments. This "S" hook is compatible with Lavex Pro chrome heavy-duty wire shelving units (sold separately).