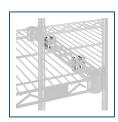

#### **Features**

- Durable, heavy-duty chrome-plated stainless steel construction
- Attaches 2 shelving units together side-by-side for added strength and stability
- For use with Lavex Pro chrome heavy-duty wire shelving units (sold separately)
- Great for use in dry environments

## **Notes & Details**

This Lavex Pro chrome heavy-duty "S" hook easily attaches two of your wire shelving units together side-by-side for added strength and stability. With a durable, heavy-duty chrome-plated stainless steel construction, it's sure to hold up under the wear and tear of daily use. It's perfect for use in dry environments. This "S" hook is compatible with Lavex Pro chrome heavy-duty wire shelving units (sold separately).