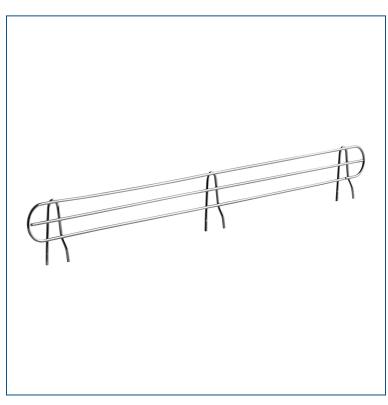

# Lavex Pro 48" x 4" NSF Chrome Heavy-Duty Wire Shelf Ledge

Item#257C48LDG

### **Technical Data**

| Length   | 45 5/8 Inches |
|----------|---------------|
| Height   | 4 Inches      |
| Color    | Silver        |
| Features | NSF Listed    |
| Finish   | Chrome        |
| Material | Metal Wire    |
| Туре     | Shelf Ledges  |
|          |               |

### **Features**

- Made of durable, heavy-duty chrome-plated steel
- 4" height contains items on shelf
- Fits on 48" chrome heavy-duty wire shelving (sold separately)
- Great for use in dry environments

#### **Notes & Details**

This Lavex Pro chrome heavy-duty shelf ledge easily installs onto your wire shelving. Its 4" height helps to contain items on the shelf, preventing them from falling off. With a durable, heavy-duty chrome-plated steel wire construction, it's sure to hold up under the wear and tear of daily use. Whether you're storing boxes, cleaning supplies, or other loose items, this ledge is perfect for use in dry environments. It fits on Lavex Pro 48" chrome heavy-duty wire shelving (sold separately).