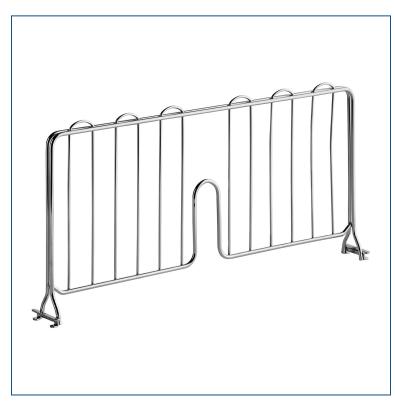

# Lavex Pro 8" x 18" NSF Chrome Heavy-Duty Wire Shelf Divider

Item #257C18DVDR

### **Features**

- Made of durable, heavy-duty chrome-plated steel
- 8" height easily keeps shelf items separated
- Fits on 18" chrome heavy-duty wire shelving (sold separately)
- Great for use in dry environments

#### **Notes & Details**

This Lavex Pro chrome heavy-duty shelf divider easily installs onto your wire shelving. Its 8" height easily keeps stored items separated, allowing you to efficiently organize the contents of your shelving unit. With a durable, heavy-duty chrome-plated steel wire construction, it's sure to hold up under the wear and tear of daily use. Whether you're storing boxes, cleaning supplies, or other loose items, this divider is perfect for use in dry environments. It fits on Lavex Pro 18" chrome heavy-duty wire shelving (sold separately).