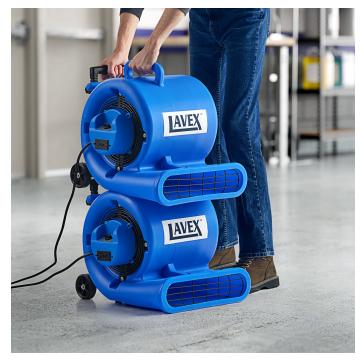

## Lavex 2-Piece Compact Portable 3-Speed Air Mover Set - 1,450 CFM, 115V

Item #761AMLV75WSTACK

## **Special Features**

- Includes 2 stackable air movers
- Dual 1,450 CFM airflow units each draw only 4.8 amps
- Each unit offers 3 speeds with 4 different drying angles
- 3/4 hp per unit, each with 25' long cord; 115V
- Ideal for areas with water damage or in recently painted areas

## **Technical Data**

| Length            | 18 Inches     |
|-------------------|---------------|
| Width             | 16 1/2 Inches |
| Height            | 18 Inches     |
| Power Cord Length | 25 Feet       |
| Amps              | 4.8 Amps      |
| Hertz             | 60 Hz         |
| Phase             | 1 Phase       |
| Voltage           | 115 Volts     |
| Color             | Blue          |
| Flow Rate         | 1450 CFM      |

## **Technical Data**

| Features         | Adjustable Angle<br>Compact Size<br>Stackable<br>Telescopic Handle<br>Wheels |
|------------------|------------------------------------------------------------------------------|
| Handle           | With Handle                                                                  |
| Horsepower       | 3/4 hp                                                                       |
| Material         | Plastic                                                                      |
| Noise Level      | 75 dB                                                                        |
| Number of Pieces | 2 Pieces                                                                     |
| Plug Type        | NEMA 5-15P                                                                   |
| Power Type       | Electric                                                                     |
| Speeds           | 3 Speed                                                                      |
| Туре             | Air Movers                                                                   |