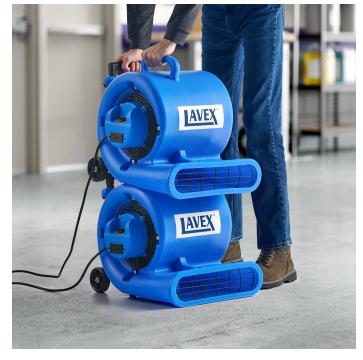

## Lavex 2-Piece Compact Portable 3-Speed Air Mover Set - 1,300 CFM, 115V

Item #761AMLV50WSTACK

## **Special Features**

- Includes 2 stackable air movers
- Dual 1,300 CFM airflow units each draw only 3.1 amps
- Each unit offers 3 speeds with 4 different drying angles
- 1/2 hp per unit, each with 25' long cord; 115V
- Ideal for areas with water damage or in recently painted areas

## **Technical Data**

| Length            | 18 Inches     |
|-------------------|---------------|
| Width             | 16 1/2 Inches |
| Height            | 18 Inches     |
| Power Cord Length | 25 Feet       |
| Amps              | 3.1 Amps      |
| Hertz             | 60 Hz         |
| Phase             | 1 Phase       |
| Voltage           | 115 Volts     |
| Color             | Blue          |
| Flow Rate         | 1300 CFM      |

## **Technical Data**

| Features         | Adjustable Angle<br>Compact Size<br>Stackable<br>Telescopic Handle<br>Wheels |
|------------------|------------------------------------------------------------------------------|
| Handle           | With Handle                                                                  |
| Horsepower       | 1/2 hp                                                                       |
| Material         | Plastic                                                                      |
| Noise Level      | 75 dB                                                                        |
| Number of Pieces | 2 Pieces                                                                     |
| Plug Type        | NEMA 5-15P                                                                   |
| Power Type       | Electric                                                                     |
| Speeds           | 3 Speed                                                                      |
| Туре             | Air Movers                                                                   |