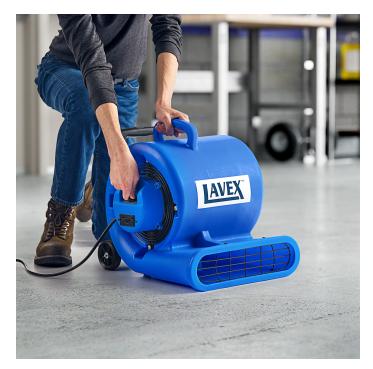

## Lavex 3-Speed Compact Air Mover with Telescoping Handle and Wheels - 1/2 hp

Item 761AMLV50W

Item #761AMLV50W

**Special Features** 

- Provides 1,300 CFM airflow while only drawing 3.1 amps
- Quiet 75 dB noise level for discrete operation
- Offers 3 speeds with 4 different drying angles
- 115V, 1/2 hp with 25' long cord
- Ideal for areas with water damage or in recently painted areas

## **Technical Data**

| Length            | 18 Inches     |
|-------------------|---------------|
| Width             | 16 1/2 Inches |
| Height            | 18 Inches     |
| Power Cord Length | 25 Feet       |
| Amps              | 3.1 Amps      |
| Hertz             | 60 Hz         |
| Phase             | 1 Phase       |
| Voltage           | 115 Volts     |
| Color             | Blue          |
| Flow Rate         | 1300 CFM      |

Certifications

> Stackable

| Features    | Cord Wrap<br>On-board Power Outlets<br>Stackable<br>Telescopic Handle<br>Wheels |
|-------------|---------------------------------------------------------------------------------|
| Handle      | With Handle                                                                     |
| Horsepower  | 1/2 hp                                                                          |
| Material    | Plastic                                                                         |
| Noise Level | 75 dB                                                                           |
| Plug Type   | NEMA 5-15P                                                                      |
| Power Type  | Electric                                                                        |
| Speeds      | 3 Speed                                                                         |
| Туре        | Air Movers                                                                      |