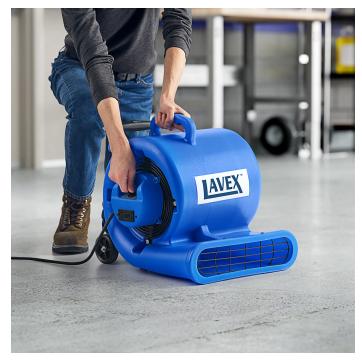

## Lavex 3-Speed Compact Air Mover with Telescoping Handle and Wheels - 1/3 hp

Item #761AMLV33W

## **Special Features**

- Provides 1,100 CFM airflow while only drawing 2.1 amps
- Offers 3 speeds with 4 different drying angles
- Includes 2 power outlets with dual thermal protection
- 1/3 hp with 25' long cord; 115V
- Ideal for areas with water damage or in recently painted areas