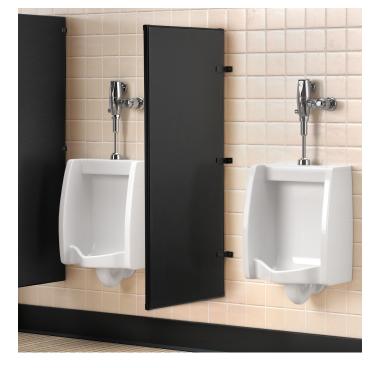

## Lavex 18" x 48" Matte Black Steel Urinal Partition

Item #712MBUP1848

## **Special Features**

- Durable steel construction provides longevity
- Offers privacy in the restroom
- Sophisticated matte black color blends with existing bathroom decor
- Mounting hardware included
- Perfect for bathrooms in restaurants, bars, hospitals, and stadiums

## **Technical Data**

| Length         | 48 Inches    |  |
|----------------|--------------|--|
| Width          | 18 Inches    |  |
| Color          | Black        |  |
| Finish         | Matte        |  |
| Material       | Steel        |  |
| Mounting Style | Wall Mounted |  |
| Thickness      | 1 Inch       |  |
| Туре           | Partitions   |  |