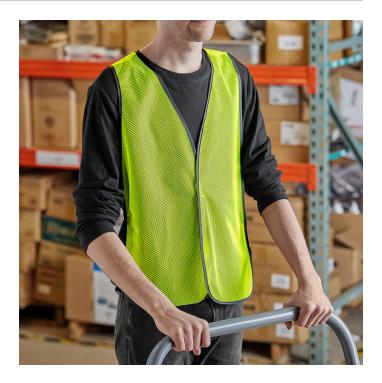

## Lavex 25" x 18" Lime High Visibility General Purpose Safety Vest with Hook & Loop Closure

## Item #486LILIMVEST

**Special Features** 

- Bright lime green color ensures high visibility
- One size fits most
- Sleeveless polyester mesh design stays cool and promotes mobility
- Great for general use in receiving areas, grocery stores, and parking lots
- Hook and loop closure makes opening and closing the vest simple